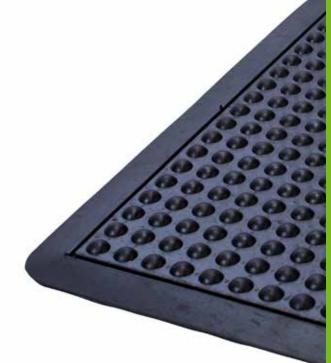

## **ERGO MAT**

The Ergo Mat is an ergonomic design, anti-fatigue matting at its best. Moulded bubbles trap air underneath to increase the comfort level, anti-creep feet prevent the mat from moving, ramped edges and rounded corners all combine to provide you with an exceptional mat with superior comfort, safety and style.

## **FEATURES**

- Relieves strain of constant standing
- Ergonomic bubble design
- Anti-creep feet on the underside
- Safety edging on all sides
- Can be fabricated into runners
- Approx. 14mm thick