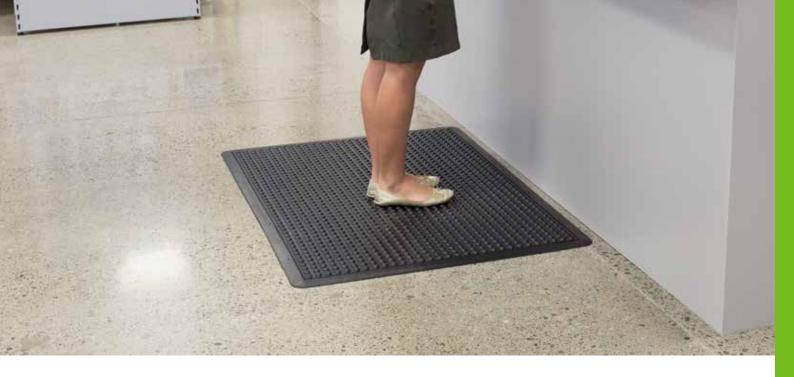

## **ERGO MAT**

The Ergo Mat is an ergonomic design, anti-fatigue matting at its best. Moulded bubbles trap air underneath to increase the comfort level, anti-creep feet prevent the mat from moving, ramped edges and rounded corners all combine to provide you with an exceptional mat with superior comfort, safety and style.

## **FEATURES**

- Relieves strain of constant standing
- Ergonomic bubble design
- Anti-creep feet on the underside
- Safety edging on all sides
- Can be fabricated into runners
- Approx. 14mm thick