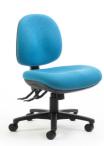

#### **Delta** Plus

- Multiple configurations AFRDI Level 6 certified to severe commercial use.
- Large contoured seat using New Zealand made Ekoosh moulded foam.
- Variable back heights to fit every user.

| Seat Size (mm)                                     | 520W x 500D                               |
|----------------------------------------------------|-------------------------------------------|
| Seat Height (mm)                                   | From 410 to 540                           |
| Back Size MB (mm)<br>Back Size HB<br>Back Size XHB | 430W x 400H<br>450W x 500H<br>490W x 570H |
| Max User                                           | Warranted to 140kg                        |
| Certification                                      | AFRDI Level 6                             |

**DELTA PLUS** Mid-back

High-back

Extra High-back