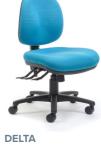

#### **Delta** Plus

- Multiple configurations AFRDI Level 6 certified to severe commercial use.
- Large contoured seat using New Zealand made Ekoosh moulded foam.
- Variable back heights to fit every user.

| Seat Size (mm)                                     | 520W x 500D                               |
|----------------------------------------------------|-------------------------------------------|
| Seat Height (mm)                                   | From 410 to 540                           |
| Back Size MB (mm)<br>Back Size HB<br>Back Size XHB | 430W x 400H<br>450W x 500H<br>490W x 570H |
| Max User                                           | Warranted to 140kg                        |
| Certification                                      | AFRDI Level 6                             |

**DELTA PLUS** Mid-back

High-back

Extra High-back