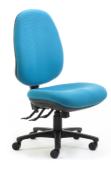

#### Delta

- Multiple configurations are AFRDI Level 6 certified to severe commercial use.
- Standard contoured seat using New Zealand made Ekoosh moulded foam.

| - variable back neights to lit every user.         |                                           |  |
|----------------------------------------------------|-------------------------------------------|--|
| Seat Size (mm)                                     | 510W x 460D                               |  |
| Seat Height (mm)                                   | From 410 to 540                           |  |
| Back Size MB (mm)<br>Back Size HB<br>Back Size XHB | 430W x 400H<br>450W x 500H<br>490W x 570H |  |
| Max User                                           | Warranted to 120kg                        |  |
| Certification                                      | AFRDI Level 6                             |  |

Mid-back

High-back

Extra High-back