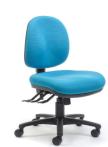

#### Delta

- Multiple configurations are AFRDI Level 6 certified to severe commercial use.
- Standard contoured seat using New Zealand made Ekoosh moulded foam.

| - variable back neights to lit every user.         |                                           |  |
|----------------------------------------------------|-------------------------------------------|--|
| Seat Size (mm)                                     | 510W x 460D                               |  |
| Seat Height (mm)                                   | From 410 to 540                           |  |
| Back Size MB (mm)<br>Back Size HB<br>Back Size XHB | 430W x 400H<br>450W x 500H<br>490W x 570H |  |
| Max User                                           | Warranted to 120kg                        |  |
| Certification                                      | AFRDI Level 6                             |  |

Mid-back

High-back

Extra High-back