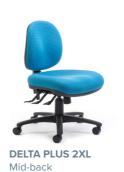

## Delta Plus 2XL

- Recommended for larger users up to 140kg.
- 2XL contoured seat using New Zealand made moulded foam.
- Variable back heights to fit every user.

| Seat Size (mm)                                     | 560W x 510D                               |
|----------------------------------------------------|-------------------------------------------|
| Seat Height (mm)                                   | From 410 to 540                           |
| Back Size MB (mm)<br>Back Size HB<br>Back Size XHB | 430W x 400H<br>450W x 500H<br>490W x 570H |
| Max User                                           | Warranted to 140kg                        |