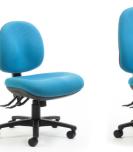

## Delta Plus XL

- Recommended for larger users up to 140kg.
- XL contoured seat using New Zealand made Ekoosh moulded foam.
- Variable back heights to fit every user.

| Seat Size (mm)                                     | 520W x 520D                               |
|----------------------------------------------------|-------------------------------------------|
| Seat Height (mm)                                   | From 410 to 540                           |
| Back Size MB (mm)<br>Back Size HB<br>Back Size XHB | 430W x 400H<br>450W x 500H<br>490W x 570H |
| Max User                                           | Warranted to 140kg                        |

Mid-back

**DELTA PLUS XL** 

High-back

Extra High-back