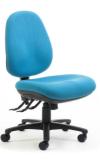

## Delta Plus 2XL

- Recommended for larger users up to 140kg.
- 2XL contoured seat using New Zealand made moulded foam.
- Variable back heights to fit every user.

| Seat Size (mm)                                     | 560W x 510D                               |
|----------------------------------------------------|-------------------------------------------|
| Seat Height (mm)                                   | From 410 to 540                           |
| Back Size MB (mm)<br>Back Size HB<br>Back Size XHB | 430W x 400H<br>450W x 500H<br>490W x 570H |
| Max User                                           | Warranted to 140kg                        |