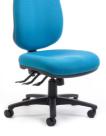

#### Delta

- Multiple configurations are AFRDI Level 6 certified to severe commercial use.
- Standard contoured seat using New Zealand made Ekoosh moulded foam.

| - variable back neights to lit every user.         |                                           |  |
|----------------------------------------------------|-------------------------------------------|--|
| Seat Size (mm)                                     | 510W x 460D                               |  |
| Seat Height (mm)                                   | From 410 to 540                           |  |
| Back Size MB (mm)<br>Back Size HB<br>Back Size XHB | 430W x 400H<br>450W x 500H<br>490W x 570H |  |
| Max User                                           | Warranted to 120kg                        |  |
| Certification                                      | AFRDI Level 6                             |  |

Mid-back

High-back

Extra High-back