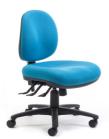

#### **Delta** Plus

- Multiple configurations AFRDI Level 6 certified to severe commercial use.
- Large contoured seat using New Zealand made Ekoosh moulded foam.
- Variable back heights to fit every user.

| Seat Size (mm)                                     | 520W x 500D                               |
|----------------------------------------------------|-------------------------------------------|
| Seat Height (mm)                                   | From 410 to 540                           |
| Back Size MB (mm)<br>Back Size HB<br>Back Size XHB | 430W x 400H<br>450W x 500H<br>490W x 570H |
| Max User                                           | Warranted to 140kg                        |
| Certification                                      | AFRDI Level 6                             |

**DELTA PLUS** Mid-back

High-back

Extra High-back