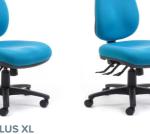

## Delta Plus XL

- Recommended for larger users up to 140kg.
- XL contoured seat using New Zealand made Ekoosh moulded foam.
- Variable back heights to fit every user.

| Seat Size (mm)                                     | 520W x 520D                               |
|----------------------------------------------------|-------------------------------------------|
| Seat Height (mm)                                   | From 410 to 540                           |
| Back Size MB (mm)<br>Back Size HB<br>Back Size XHB | 430W x 400H<br>450W x 500H<br>490W x 570H |
| Max User                                           | Warranted to 140kg                        |

Mid-back

**DELTA PLUS XL** 

High-back

Extra High-back