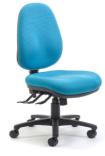

## Delta Plus XL

- Recommended for larger users up to 140kg.
- XL contoured seat using New Zealand made Ekoosh moulded foam.
- Variable back heights to fit every user.

| Seat Size (mm)                                     | 520W x 520D                               |
|----------------------------------------------------|-------------------------------------------|
| Seat Height (mm)                                   | From 410 to 540                           |
| Back Size MB (mm)<br>Back Size HB<br>Back Size XHB | 430W x 400H<br>450W x 500H<br>490W x 570H |
| Max User                                           | Warranted to 140kg                        |

Mid-back

**DELTA PLUS XL** 

High-back

Extra High-back