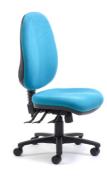

#### Delta

- Multiple configurations are AFRDI Level 6 certified to severe commercial use.
- Standard contoured seat using New Zealand made Ekoosh moulded foam.

| - variable back neights to lit every user.         |                                           |  |
|----------------------------------------------------|-------------------------------------------|--|
| Seat Size (mm)                                     | 510W x 460D                               |  |
| Seat Height (mm)                                   | From 410 to 540                           |  |
| Back Size MB (mm)<br>Back Size HB<br>Back Size XHB | 430W x 400H<br>450W x 500H<br>490W x 570H |  |
| Max User                                           | Warranted to 120kg                        |  |
| Certification                                      | AFRDI Level 6                             |  |

Mid-back

High-back

Extra High-back