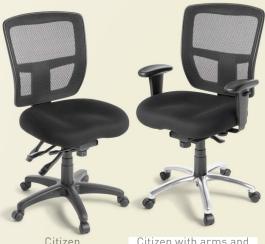

## www.ergooffice.co.nz

Citizen with arms and seat reupholstered

Citizen offers versatility, adjustability and comfort. The backrest provides broad support and is easily adjustable. The seat features generous padding and sliding seat depth adjustment.

### CITIZEN OPTIONS:

- Adjustable armrests
- Polished aluminium base
- Alternative seat fabric

\*Product Certified for Low Chemical Emissions: UL.com/GG UL2818

Citizen

Citizen with arms and polished aluminium base