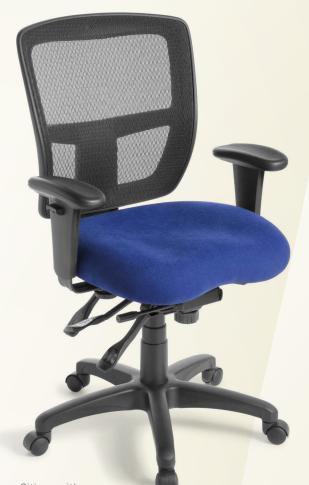

### COMFORT AND ADJUSTABILITY WITH MESH.

### FEATURES:

- Broad support mesh backrest
- Ratchet backrest height adjustment
- Deluxe-comfort seat
- Heavy-duty 3-lever mechanism: back angle, seat angle, and gaslift seat height adjustments
- Sliding seat depth adjustment
- Seat angle start-point adjustment
- Black seat upholstery standard
- Seat size: 520mm wide x 480mm deep
- Back height: 500mm