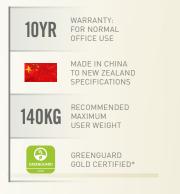

### FEATURES:

- Broad support mesh backrest
- Ratchet backrest height adjustment
- Deluxe-comfort seat
- Heavy-duty 3-lever mechanism: back angle, seat angle, and gaslift seat height adjustments
- Sliding seat depth adjustment
- Seat angle start-point adjustment
- Black seat upholstery standard
- Seat size: 520mm wide x 480mm deep
- Back height: 500mm

### CITIZEN OPTIONS:

- Adjustable armrests
- Polished aluminium base
- Alternative seat fabric

\*Product Certified for Low Chemical Emissions: UL.com/GG UL2818

Citizen

Citizen with arms and polished aluminium base