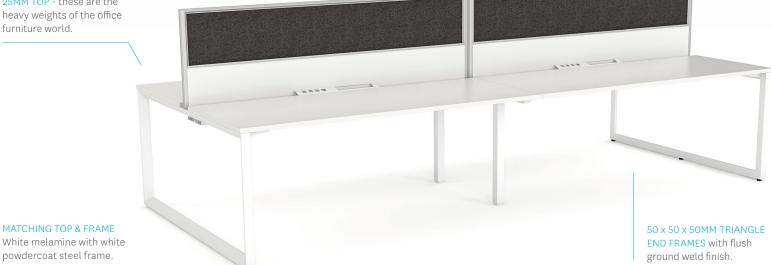

# www.ergooffice.co.nz

Available with Black, Red or Translucent TECH PANEL OR

STUDIO50 screens. \*\*Screens/Tech panels are sold separately\*\*

COMMERCIAL-GRADE

25MM TOP - these are the heavy weights of the office furniture world.

## Great office environments are shaped by clean furniture design.

Anvil desking combines strong triangle end frames with heavy duty melamine tops, making this desking range perfect for individual offices and/ or team based work areas. Anvil's steel frames are available in a white powdercoat finish and matched with white tops, creating a stunning & sophisticated aesthetic effect for your office space. Compliment the Anvil desking range with Cubit cupboards, bookcases and mobiles for hidden and/or displayed storage.

### **Double Sided Desks**

- · ANVDD187\_2\_W 2 @ 1800w x 700d x 730h
- · ANVDD187\_4\_W 4 @ 1800w x 700d x 730h
- ANVDD187\_6\_W 6 @ 1800w x 700d x 730h
- ANVDD157\_2\_W 2 @ 1500w x 700d x 730h
- · ANVDD157\_4\_W 4 @ 1500w x 700d x 730h
- ANVDD157\_6\_W 6 @ 1500w x 700d x 730h