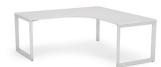

#### Workstation

- ANVW18\_W 1800 x 1800w x 700d x 730h
- ANVW15\_W 1500 x 500w x 700d x 730h