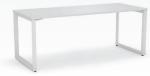

# www.ergooffice.co.nz











Available with Black, Red or Translucent TECH PANEL OR

STUDIO50 screens. \*\*Screens/Tech panels are sold separately\*\*







COMMERCIAL-GRADE

25MM TOP - these are the heavy weights of the office furniture world.



## Great office environments are shaped by clean furniture design.

Anvil desking combines strong triangle end frames with heavy duty melamine tops, making this desking range perfect for individual offices and/ or team based work areas. Anvil's steel frames are available in a white powdercoat finish and matched with white tops, creating a stunning & sophisticated aesthetic effect for your office space. Compliment the Anvil desking range with Cubit cupboards, bookcases and mobiles for hidden and/or displayed storage.



#### Desk

- · ANVD18\_W 1800w x 800d x 730h
- ANVD15\_W 1500w x 800d x 730h



#### Workstation

- ANVW18\_W 1800 x 1800w x 700d x 730h
- ANVW15\_W 1500 x 500w x 700d x 730h



### **Double Sided Desks**

- · ANVDD187\_2\_W 2 @ 1800w x 700d x 730h
- · ANVDD187\_4\_W 4 @ 1800w x 700d x 730h
- ANVDD187\_6\_W 6 @ 1800w x 700d x 730h
- ANVDD157\_2\_W 2 @ 1500w x 700d x 730h
- · ANVDD157\_4\_W 4 @ 1500w x 700d x 730h
- ANVDD157\_6\_W 6 @ 1500w x 700d x 730h