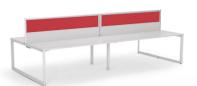

### **Double Sided Desks**

- · ANVDD187\_2\_W 2 @ 1800w x 700d x 730h
- · ANVDD187\_4\_W 4 @ 1800w x 700d x 730h
- ANVDD187\_6\_W 6 @ 1800w x 700d x 730h
- ANVDD157\_2\_W 2 @ 1500w x 700d x 730h
- · ANVDD157\_4\_W 4 @ 1500w x 700d x 730h
- ANVDD157\_6\_W 6 @ 1500w x 700d x 730h