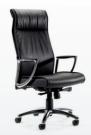

BENTLEY VISITOR

BENTLEY MIDBACK

BENTLEY HIGHBACK

## BENTLEY HIGHBACK

Seat height: 455-595mm Seat width: 480mm Seat depth: Back height: 730mm