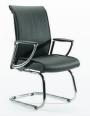

BENTLEY VISITOR

BENTLEY MIDBACK

BENTLEY HIGHBACK

## BENTLEY VISITOR

Seat height: 465mm Seat width: 480mm Seat depth: 475mm Back height: 550mm