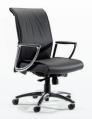

BENTLEY VISITOR

BENTLEY MIDBACK

BENTLEY HIGHBACK

## BENTLEY MIDBACK

Seat height: 455-595mm Seat width: 480mm Seat depth: 475mm Back height: 550mm