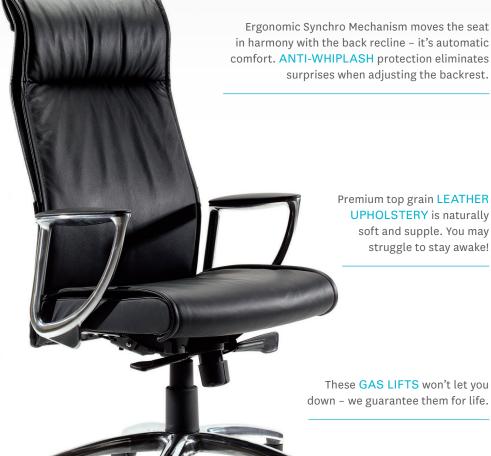

Understated GOOD LOOKS make this chair the preferred choice for high-profile offices & boardrooms.

Adjustable lumbar support is a thoughtful touch to ensure ALL DAY COMFORT.

Available in **BLACK LEATHER**.

Aluminium base super strong - built for a LIFETIME OF USE.

Premium top grain LEATHER **UPHOLSTERY** is naturally soft and supple. You may

struggle to stay awake!

These GAS LIFTS won't let you down - we guarantee them for life.