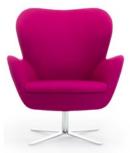

## **POPULAR OPTIONS**

| BASES    | GL - Natural timber leg            |
|----------|------------------------------------|
|          | R13 - chrome swivelling base       |
| FINISHES | Natural timber                     |
|          | Polished chrome                    |
| FABRIC   | Your choice of <b>any fabric</b> . |

GL stained or raw timber legs.

R13 polished chrome metal swivelling base.