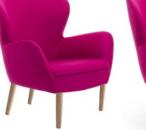

## **POPULAR OPTIONS**

| BASES    | GL - Natural timber leg            |
|----------|------------------------------------|
|          | R13 - chrome swivelling base       |
| FINISHES | Natural timber                     |
|          | Polished chrome                    |
| FABRIC   | Your choice of <b>any fabric</b> . |

GL stained or raw timber legs.

R13 polished chrome metal swivelling base.