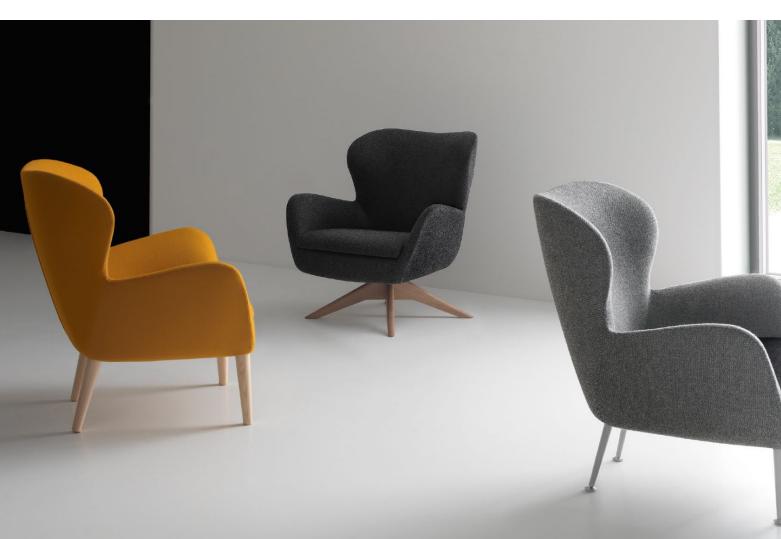

## www.ergooffice.co.nz

Sixty

Generous and comfortable, The Sixty is a relaxed and homely part of the modern office. Available in 2 different base options and upholstered in the fabric of your choice.

## **POPULAR OPTIONS**

| BASES    | GL - Natural timber leg            |
|----------|------------------------------------|
|          | R13 - chrome swivelling base       |
| FINISHES | Natural timber                     |
|          | Polished chrome                    |
| FABRIC   | Your choice of <b>any fabric</b> . |

GL stained or raw timber legs.

R13 polished chrome metal swivelling base.