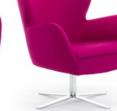

## **POPULAR OPTIONS**

| BASES    | GL - Natural timber leg            |
|----------|------------------------------------|
|          | R13 - chrome swivelling base       |
| FINISHES | Natural timber                     |
|          | Polished chrome                    |
| FABRIC   | Your choice of <b>any fabric</b> . |

GL stained or raw timber legs.

R13 polished chrome metal swivelling base.