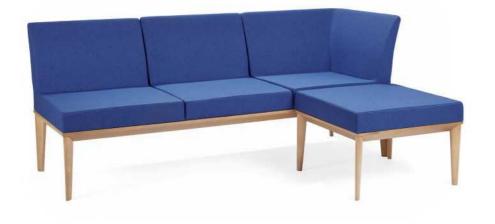

## Zelig by Rossetto

ChairSolutions new modular seating system designed by Rossetto, consists of three base sizes, each configured with your choice of foams and/or tops. To be creatively arranged and connected to suit your office, reception, waiting-area, or foyers space requirements. Configure for your pre-existing or upcoming architectural space – top it off with your fabric choice.

#### **Popular Modules**

1x three seater base + 2x corner foams + 1x straight foam.

1x two seater base + 1x corner foam + 1x straight foam.

Zelig ottoman.

1x three seater base + 1x backless foam + 2x straight foams.