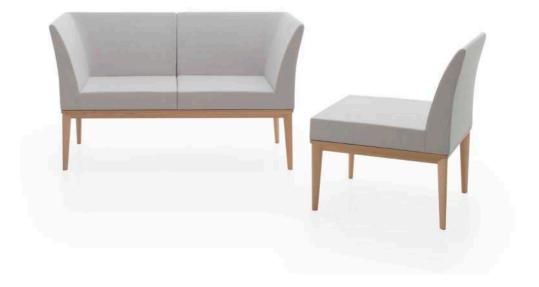

## Zelig by Rossetto

ChairSolutions new modular seating system designed by Rossetto, consists of three base sizes, each configured with your choice of foams and/or tops. To be creatively arranged and connected to suit your office, reception, waiting-area, or foyers space requirements. Configure for your pre-existing or upcoming architectural space – top it off with your fabric choice.

#### **Popular Modules**

1x three seater base + 2x corner foams + 1x straight foam.

1x two seater base + 1x corner foam + 1x straight foam.

Zelig ottoman.

1x three seater base + 1x backless foam + 2x straight foams.