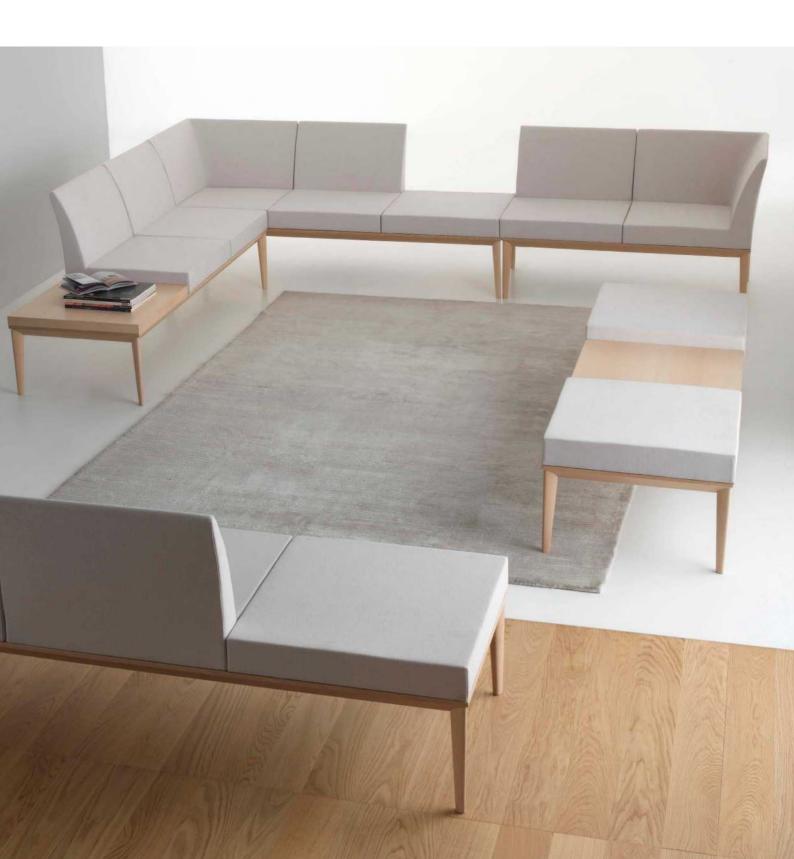

## Zelig by Rossetto

ChairSolutions new modular seating system designed by Rossetto, consists of three base sizes, each configured with your choice of foams and/or tops. To be creatively arranged and connected to suit your office, reception, waiting-area, or foyers space requirements. Configure for your pre-existing or upcoming architectural space – top it off with your fabric choice.

#### **Popular Modules**

1x three seater base + 2x corner foams + 1x straight foam.

1x two seater base + 1x corner foam + 1x straight foam.

Zelig ottoman.

1x three seater base + 1x backless foam + 2x straight foams.

+ 1x table top.

1x three seater base + 2x backless foams

Zelig table.

3x three seater base + 1x single base + x2 table tops + 8x backless foams.

4x three seater base + 1x two seater base + x4 backless foams + 2x table tops + 2x corner foams + 6x straight foams. 1x two seater base + 1x single base + x2 corner foams + 1x straight foam. www.ergooffice.co<mark>.nz</mark>