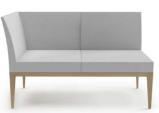

#### **Popular Modules**

1x three seater base + 2x corner foams + 1x straight foam.

1x two seater base + 1x corner foam + 1x straight foam.

Zelig ottoman.

1x three seater base + 1x backless foam + 2x straight foams.