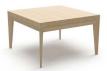

#### **Zelig Tops**

| Corner Overall (mm)   | 650W x 650D x 450H |
|-----------------------|--------------------|
| Straight Overall (mm) | 600W × 650D × 450H |
| Backless Overall (mm) | 600W × 600D        |
| Table Top Overall     | 600W × 600D        |