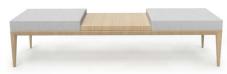

#### **Zelig Tops**

| Corner Overall (mm)   | 650W x 650D x 450H |
|-----------------------|--------------------|
| Straight Overall (mm) | 600W × 650D × 450H |
| Backless Overall (mm) | 600W × 600D        |
| Table Top Overall     | 600W × 600D        |

Straight foam.

**Zelig Bases** 

Single Seater (mm)

Two Seater (mm) Three Seater (mm)