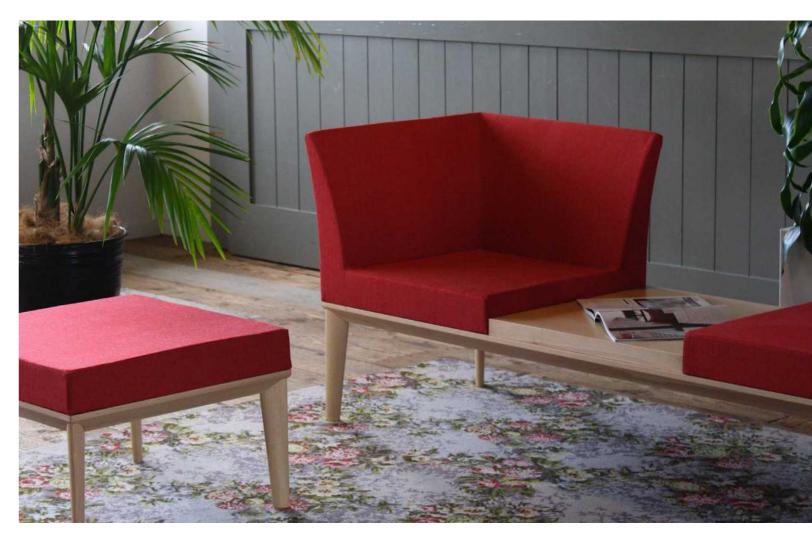

## Zelig by Rossetto

ChairSolutions new modular seating system designed by Rossetto, consists of three base sizes, each configured with your choice of foams and/or tops. To be creatively arranged and connected to suit your office, reception, waiting-area, or foyers space requirements. Configure for your pre-existing or upcoming architectural space – top it off with your fabric choice.

#### **Popular Modules**

1x three seater base + 2x corner foams + 1x straight foam.

1x two seater base + 1x corner foam + 1x straight foam.

Zelig ottoman.

1x three seater base + 1x backless foam + 2x straight foams.

+ 1x table top.

1x three seater base + 2x backless foams

Zelig table.

3x three seater base + 1x single base + x2 table tops + 8x backless foams.

4x three seater base + 1x two seater base + x4 backless foams + 2x table tops + 2x corner foams + 6x straight foams. 1x two seater base + 1x single base + x2 corner foams + 1x straight foam. www.ergooffice.co<mark>.nz</mark>