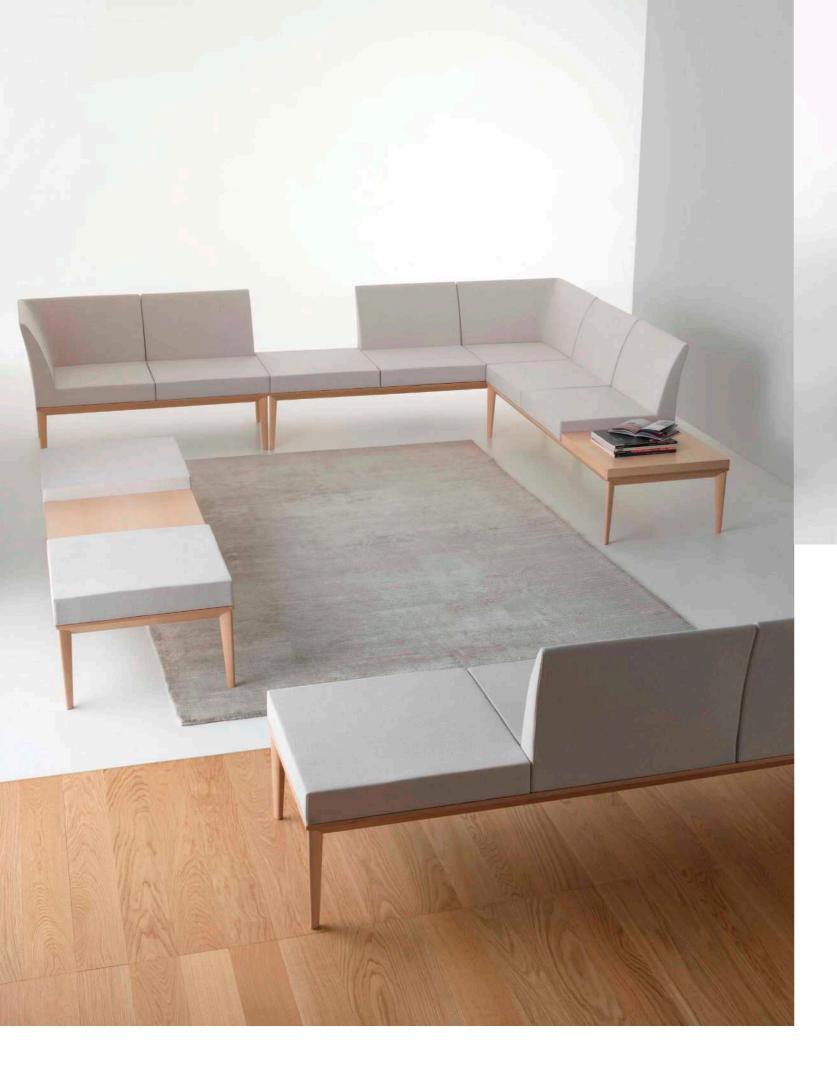

## Zelig by Rossetto

ChairSolutions new modular seating system designed by Rossetto, consists of three base sizes, each configured with your choice of foams and/or tops. To be creatively arranged and connected to suit your office, reception, waiting-area, or foyers space requirements. Configure for your pre-existing or upcoming architectural space – top it off with your fabric choice.

#### **Popular Modules**

1x three seater base + 2x corner foams + 1x straight foam.

1x two seater base + 1x corner foam + 1x straight foam.

Zelig ottoman.

1x three seater base + 1x backless foam + 2x straight foams.

+ 1x table top.

1x three seater base + 2x backless foams

Zelig table.

3x three seater base + 1x single base + x2 table tops + 8x backless foams.

4x three seater base + 1x two seater base + x4 backless foams + 2x table tops + 2x corner foams + 6x straight foams. 1x two seater base + 1x single base + x2 corner foams + 1x straight foam. www.ergooffice.co<mark>.nz</mark>