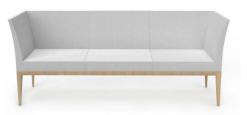

## Zelig by Rossetto

ChairSolutions new modular seating system designed by Rossetto, consists of three base sizes, each configured with your choice of foams and/or tops. To be creatively arranged and connected to suit your office, reception, waiting-area, or foyers space requirements. Configure for your pre-existing or upcoming architectural space – top it off with your fabric choice.

#### **Popular Modules**

1x three seater base + 2x corner foams + 1x straight foam.

1x two seater base + 1x corner foam + 1x straight foam.

Zelig ottoman.

1x three seater base + 1x backless foam + 2x straight foams.