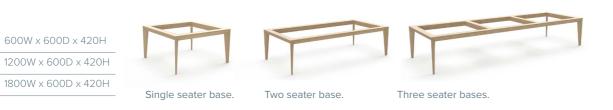

Straight foam.

**Zelig Bases** 

Single Seater (mm)

Two Seater (mm) Three Seater (mm)