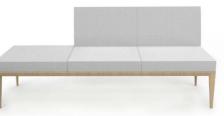

#### **Popular Modules**

1x three seater base + 2x corner foams + 1x straight foam.

1x two seater base + 1x corner foam + 1x straight foam.

Zelig ottoman.

1x three seater base + 1x backless foam + 2x straight foams.

+ 1x table top.

1x three seater base + 2x backless foams

Zelig table.

3x three seater base + 1x single base + x2 table tops + 8x backless foams.

4x three seater base + 1x two seater base + x4 backless foams + 2x table tops + 2x corner foams + 6x straight foams. 1x two seater base + 1x single base + x2 corner foams + 1x straight foam. www.ergooffice.co<mark>.nz</mark>