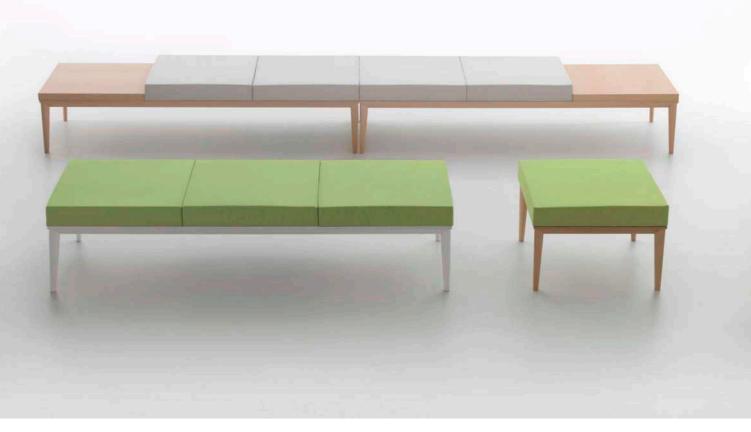

Straight foam.

**Zelig Bases** 

Single Seater (mm)

Two Seater (mm) Three Seater (mm)

### In-stock and ready to upholster now. Bases and table top in raw or painted beech wood. Option to fix and unfix bases together using a bracket. To assist you and your customers

#### **Popular Modules**

1x three seater base + 2x corner foams + 1x straight foam.

1x two seater base + 1x corner foam + 1x straight foam.

Zelig ottoman.

1x three seater base + 1x backless foam + 2x straight foams.