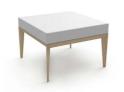

#### **Zelig Tops**

| Corner Overall (mm)   | 650W x 650D x 450H |
|-----------------------|--------------------|
| Straight Overall (mm) | 600W × 650D × 450H |
| Backless Overall (mm) | 600W × 600D        |
| Table Top Overall     | 600W × 600D        |

+ 1x table top.

1x three seater base + 2x backless foams

Zelig table.

3x three seater base + 1x single base + x2 table tops + 8x backless foams.

4x three seater base + 1x two seater base + x4 backless foams + 2x table tops + 2x corner foams + 6x straight foams. 1x two seater base + 1x single base + x2 corner foams + 1x straight foam. www.ergooffice.co<mark>.nz</mark>