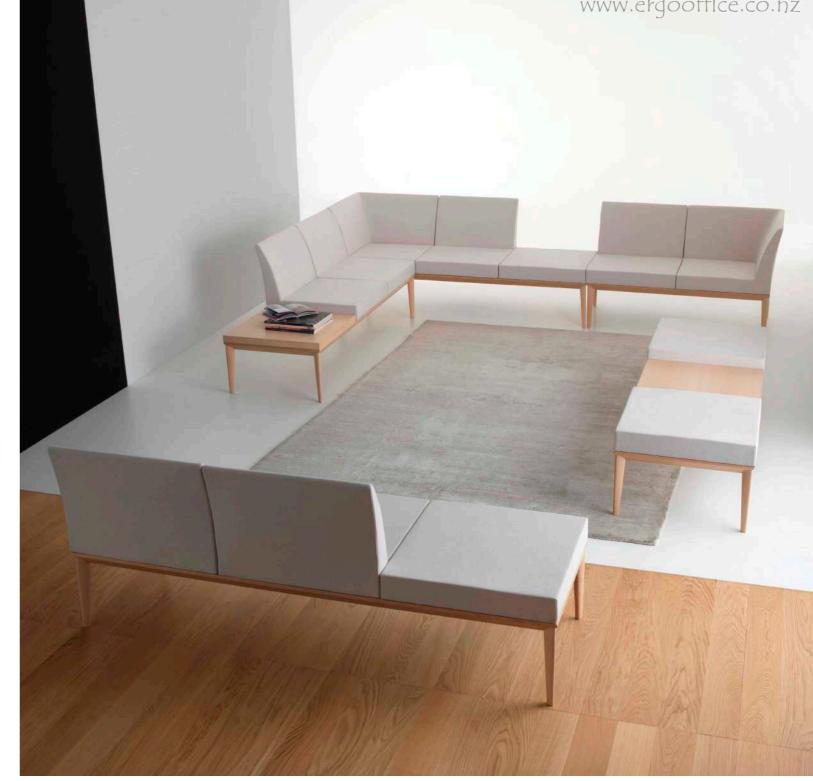

## Zelig by Rossetto

ChairSolutions new modular seating system designed by Rossetto, consists of three base sizes, each configured with your choice of foams and/or tops. To be creatively arranged and connected to suit your office, reception, waiting-area, or foyers space requirements. Configure for your pre-existing or upcoming architectural space – top it off with your fabric choice.

#### **Popular Modules**

1x three seater base + 2x corner foams + 1x straight foam.

1x two seater base + 1x corner foam + 1x straight foam.

Zelig ottoman.

1x three seater base + 1x backless foam + 2x straight foams.

+ 1x table top.

1x three seater base + 2x backless foams

Zelig table.

3x three seater base + 1x single base + x2 table tops + 8x backless foams.

4x three seater base + 1x two seater base + x4 backless foams + 2x table tops + 2x corner foams + 6x straight foams. 1x two seater base + 1x single base + x2 corner foams + 1x straight foam. www.ergooffice.co<mark>.nz</mark>