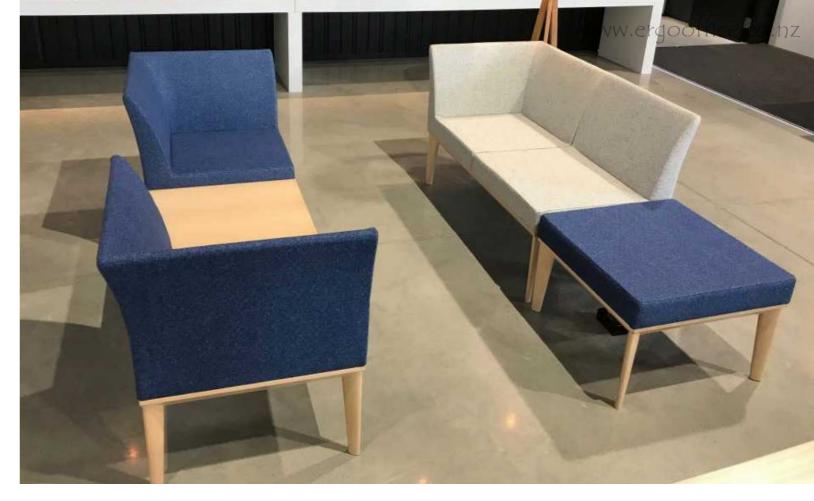

## Zelig by Rossetto

ChairSolutions new modular seating system designed by Rossetto, consists of three base sizes, each configured with your choice of foams and/or tops. To be creatively arranged and connected to suit your office, reception, waiting-area, or foyers space requirements. Configure for your pre-existing or upcoming architectural space – top it off with your fabric choice.

#### **Popular Modules**

1x three seater base + 2x corner foams + 1x straight foam.

1x two seater base + 1x corner foam + 1x straight foam.

Zelig ottoman.

1x three seater base + 1x backless foam + 2x straight foams.