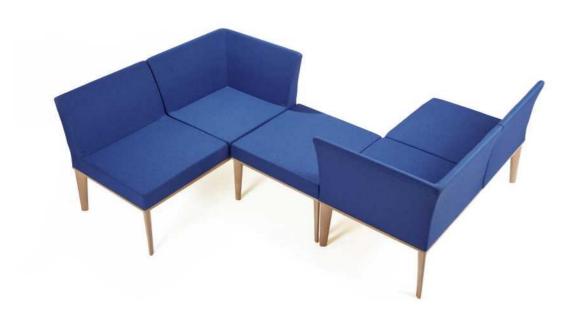

## Zelig by Rossetto

ChairSolutions new modular seating system designed by Rossetto, consists of three base sizes, each configured with your choice of foams and/or tops. To be creatively arranged and connected to suit your office, reception, waiting-area, or foyers space requirements. Configure for your pre-existing or upcoming architectural space – top it off with your fabric choice.

#### **Popular Modules**

1x three seater base + 2x corner foams + 1x straight foam.

1x two seater base + 1x corner foam + 1x straight foam.

Zelig ottoman.

1x three seater base + 1x backless foam + 2x straight foams.

+ 1x table top.

1x three seater base + 2x backless foams

Zelig table.

3x three seater base + 1x single base + x2 table tops + 8x backless foams.

4x three seater base + 1x two seater base + x4 backless foams + 2x table tops + 2x corner foams + 6x straight foams. 1x two seater base + 1x single base + x2 corner foams + 1x straight foam. www.ergooffice.co<mark>.nz</mark>