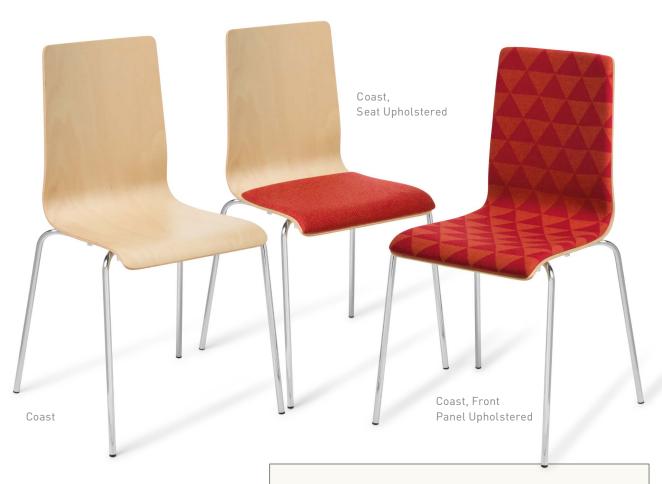

## COAST

NATURAL BEECH WITH OR WITHOUT UPHOLSTERY - SIMPLE AND SUPPORTIVE.

WARRANTY: FOR NORMAL USE

MADE IN ITALY
UPHOLSTERED
IN NEW ZEALAND

RECOMMENDED MAXIMUM USER WEIGHT

GREENGUARD GOLD CERTIFIED\* Coast, Front Panel Upholstered (from reverse)

Available in: Natural Beech with or without upholstery.

| DIMENSIONS:                    | Overall height | Seat height | Max width |
|--------------------------------|----------------|-------------|-----------|
| Coast                          | 860mm          | 480mm       | 490mm     |
| Coast, Seat Upholstered        | 860mm          | 495mm       | 490mm     |
| Coast, Front Panel Upholstered | 860mm          | 495mm       | 490mm     |