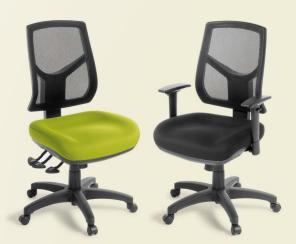

## **CREW OPTIONS:**

- Height adjustable armrests
- Polished aluminium base
- Alternative seat fabric

\*Product Certified for Low Chemical Emissions: UL.com/GG UL2818

Crew with seat reupholstered

Crew with arms