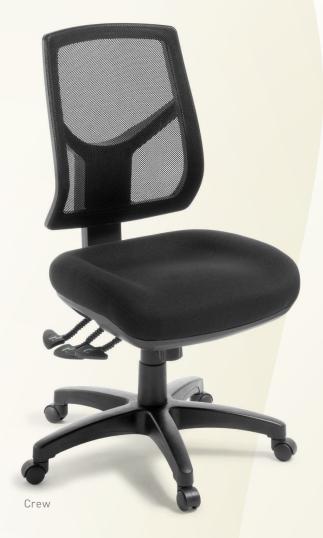

Crew features a mesh backrest with distinctive lumbar support, and a large-sized seat with substantial upholstery padding and supportive contouring. The 3-lever mechanism provides the versatility and adjustability that today's computer-users require.

## **FEATURES:**

- Mesh backrest with strong lumbar support
- Generous seat with supportive foam contouring
- · Ratchet backrest height adjustment
- Heavy-duty 3-lever mechanism: back angle, seat angle, and gaslift seat height adjustments
- Black seat upholstery standard
- Seat size: 550mm wide x 510mm deep
- Back height: 520mm