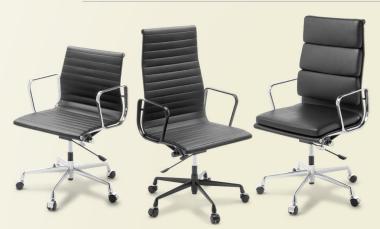

### ALSO AVAILABLE:

Eames Soft-Pad Replicas and Eames Mesh Replicas

\*Product Certified for Low Chemical Emissions: UL.com/GG UL2818

Mid Back Classic, Black leather-look

High Back Classic with black frame

High Back Soft-Pad, Black leather-look