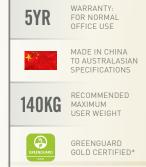

### THE RANGE:

- High Back (640mm) in Black Leather or Leather-look
- Mid Back (420mm) in Black Leather or Leather-look

These chairs feature a classic-style rocker mechanism with gaslift height adjustment and tilt tension adjustment. Chrome armrests and polished aluminium base are standard.