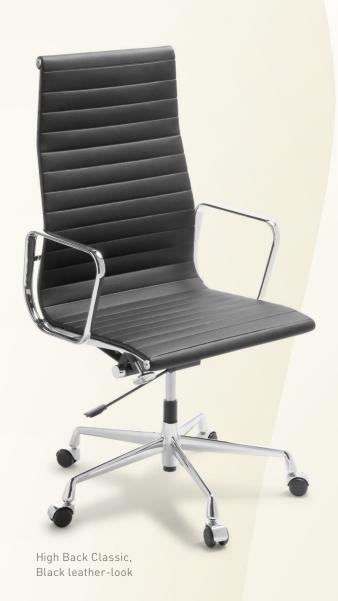

### THE RANGE:

- High Back (640mm) in Black Leather or Leather-look
- Mid Back (420mm) in Black Leather or Leather-look

These chairs feature a classic-style rocker mechanism with gaslift height adjustment and tilt tension adjustment. Chrome armrests and polished aluminium base are standard.

• Seat size: 520mm wide and 450mm deep

### ALSO AVAILABLE:

Eames Soft-Pad Replicas and Eames Mesh Replicas

\*Product Certified for Low Chemical Emissions: UL.com/GG UL2818

Mid Back Classic, Black leather-look

High Back Classic with black frame