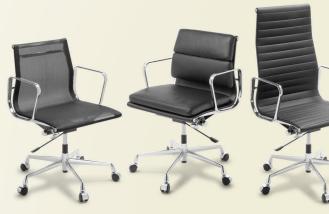

# EAMES

ALUMINIUM GROUP
MESH REPLICAS

HIGH-QUALITY REPLICAS OF EAMES ALUMINIUM GROUP MESH BOARDROOM CHAIRS.

### THE RANGE:

- High Back (640mm) in Black Mesh
- Mid Back (420mm) in Black Mesh

These chairs feature a classic-style rocker mechanism with gaslift height adjustment and tilt tension adjustment. Chrome armrests and polished aluminium base are standard.

Mid Back Mesh

Mid Back Soft-Pad, Black leather-look

High Back Classic, Black leather-look