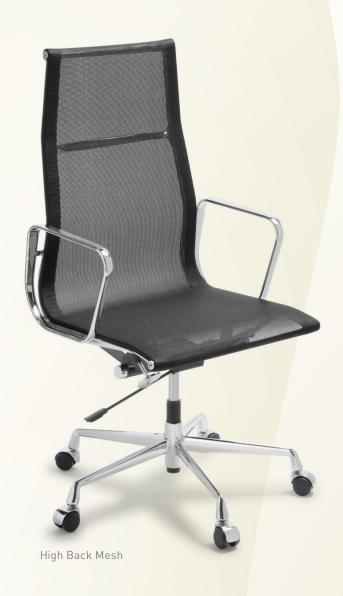

# EAMES

ALUMINIUM GROUP
MESH REPLICAS

HIGH-QUALITY REPLICAS OF EAMES ALUMINIUM GROUP MESH BOARDROOM CHAIRS.

### THE RANGE:

- High Back (640mm) in Black Mesh
- Mid Back (420mm) in Black Mesh

These chairs feature a classic-style rocker mechanism with gaslift height adjustment and tilt tension adjustment. Chrome armrests and polished aluminium base are standard.

• Seat size: 520mm wide and 450mm deep

#### **EAMES REPLICA MESH OPTIONS:**

- Alternative colours available on indent
- Black frame available on indent
- Armrests are removable