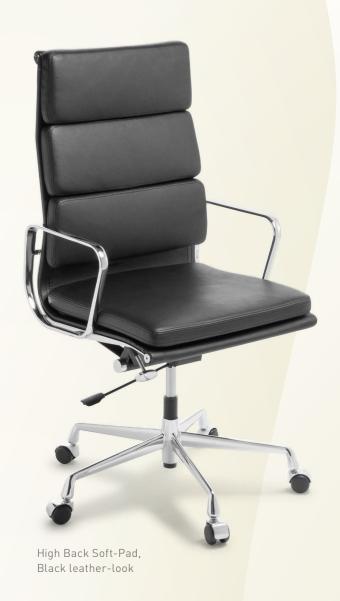

# EAMES

ALUMINIUM GROUP
SOFT-PAD REPLICAS

HIGH-QUALITY REPLICAS OF EAMES ALUMINIUM GROUP SOFT-PAD BOARDROOM CHAIRS.

### THE RANGE:

- High Back (640mm) in Black Leather or Leather-look
- Mid Back (420mm) in Black Leather or Leather-look

These chairs feature a classic-style rocker mechanism with gaslift height adjustment and tilt tension adjustment. Chrome armrests and polished aluminium base are standard.

• Seat size: 520mm wide and 450mm deep

### **EAMES REPLICA SOFT-PAD OPTIONS:**

- Alternative colours available on indent
- Black frame available for leather chairs
- Armrests are removable