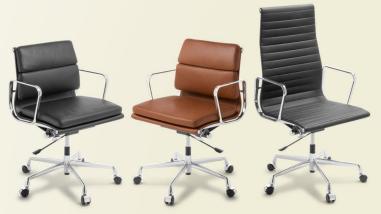

### ALSO AVAILABLE:

Eames Classic Replicas and Eames Mesh Replicas

WARRANTY: FOR NORMAL OFFICE USE

MADE IN CHINA TO AUSTRALASIAN SPECIFICATIONS

RECOMMENDED MAXIMUM USER WEIGHT

GREENGUARD GOLD CERTIFIED\*

Mid Back Soft-Pad, Black leather-look

Mid Back Soft-Pad in tan leather

High Back Classic, Black leather-look