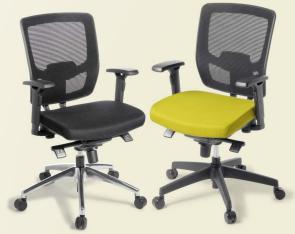

# Media Ergo

Media Ergo is a fully ergonomic task chair. With a supportive mesh backrest, generous sizing, and a smooth synchro mechanism, it is suitable for all day use.

\*Product Certified for Low Chemical Emissions: UL.com/GG UL2818

# **FEATURES**:

- Generous supportive mesh backrest
- Height adjustable lumbar support
- Synchro mechanism: dynamic back-with-seat-tilt
- Height adjustable armrests (removable)
- Gaslift seat height adjustment
- Black seat upholstery standard
- Seat size: 510mm wide x 480mm deep
- Back height: 500mm

## MEDIA ERGO OPTIONS:

- Alternative seat fabrics
- Polished aluminium base
- Backrest mesh in Red, Orange, or Green