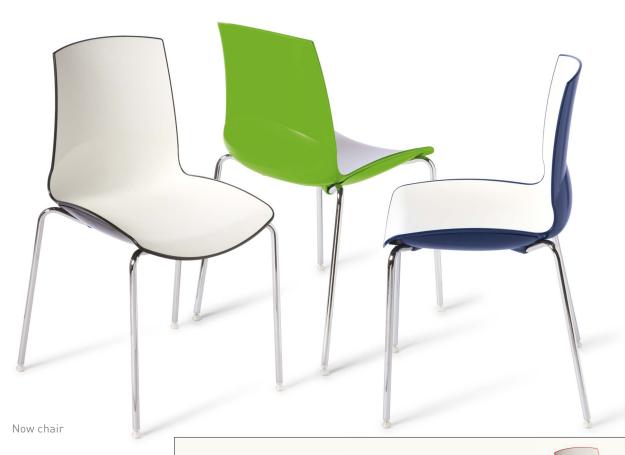

## NOW

FEATURES A SMART TWO-TONE POLYPROPYLENE SHELL, AND STURDY 4-LEG FRAME WITH BALANCE RETENTION FEET.

MADE IN ITALY

RECOMMENDED MAXIMUM USER WEIGHT

GREENGUARD GOLD CERTIFIED\* **Available in:** Black, Red, Navy, Green, Sand – with White interior.

DIMENSIONS: Overall height Seat height Ma

| DIMENSIONS:   | Overall height | Seat height | Max width |
|---------------|----------------|-------------|-----------|
| Now chair     | 846mm          | 460mm       | 511mm     |
| Now Bar Stool | 1146mm         | 760mm       | 511mm     |