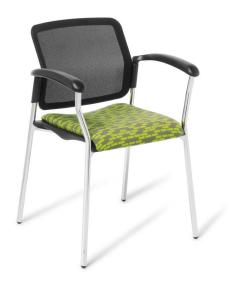

Report

Report with Armrests

## **FEATURES:**

- Supportive mesh back
- Comfortable padded seat
- Four frame options:
  - **4-leg**: Chrome or Black
  - Sled: Chrome or Black
  - 4-leg on Castors: Chrome or Black
  - 4-leg with Armrests: Chrome

| DIMENSIONS:                   | Overall height | Seat height | Max width |
|-------------------------------|----------------|-------------|-----------|
| Report 4-leg                  | 825mm          | 500mm       | 545mm     |
| Report 4-leg with<br>Armrests | 825mm          | 500mm       | 600mm     |
| Report 4-leg on Castors       | 825mm          | 500mm       | 545mm     |
| Report Sled                   | 825mm          | 480mm       | 545mm     |