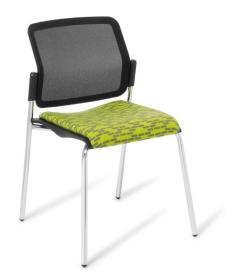

Report

Report with Armrests

## **FEATURES:**

- Supportive mesh back
- Comfortable padded seat
- Four frame options:
  - **4-leg**: Chrome or Black
  - Sled: Chrome or Black
  - 4-leg on Castors: Chrome or Black
  - 4-leg with Armrests: Chrome

| DIMENSIONS:                   | Overall height | Seat height | Max width |
|-------------------------------|----------------|-------------|-----------|
| Report 4-leg                  | 825mm          | 500mm       | 545mm     |
| Report 4-leg with<br>Armrests | 825mm          | 500mm       | 600mm     |
| Report 4-leg on Castors       | 825mm          | 500mm       | 545mm     |
| Report Sled                   | 825mm          | 480mm       | 545mm     |