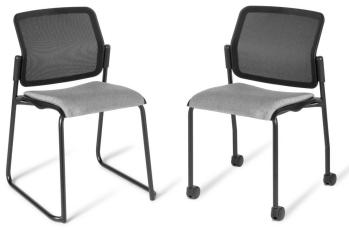

Report Sled

Report 4-leg on Castors

\*Product Certified for Low Chemical Emissions: UL.com/GG UL2818

| DIMENSIONS:                   | Overall height | Seat height | Max width |
|-------------------------------|----------------|-------------|-----------|
| Report 4-leg                  | 825mm          | 500mm       | 545mm     |
| Report 4-leg with<br>Armrests | 825mm          | 500mm       | 600mm     |
| Report 4-leg on Castors       | 825mm          | 500mm       | 545mm     |
| Report Sled                   | 825mm          | 480mm       | 545mm     |