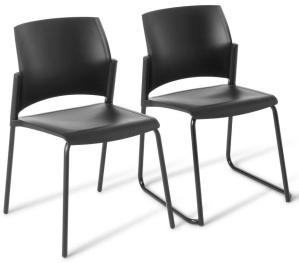

### Spring 4-leg

Spring 4-leg

Spring 4-leg

Spring Sled

Spring 4-leg with seat upholstered

Spring 4-leg with seat and back upholstered

#### **FEATURES:**

- Generously sized polypropylene seat and back
- Chrome or Black frame options
- Upholstery options
- Available in: Black, White, Smoke

#### THE RANGE:

Spring 4-leg, Spring 4-leg on Castors, Spring Sled, Spring Bar Stool

| DIMENSIONS:             | Overall height | Seat height | Max width |
|-------------------------|----------------|-------------|-----------|
| Spring 4-leg            | 825mm          | 470mm       | 545mm     |
| Spring Sled             | 825mm          | 450mm       | 545mm     |
| Spring 4-leg on Castors | 825mm          | 470mm       | 545mm     |
| Spring Bar Stool        | 1155mm         | 800mm       | 550mm     |