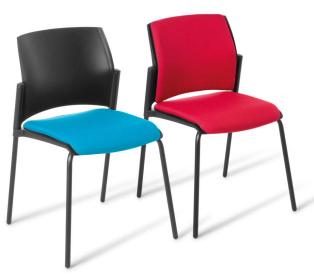

### Spring 4-leg

Spring 4-leg

Spring 4-leg

Spring Sled

Spring 4-leg with seat upholstered

Spring 4-leg with seat and back upholstered

#### **FEATURES:**

- Generously sized polypropylene seat and back
- Chrome or Black frame options
- Upholstery options
- Available in: Black, White, Smoke

#### THE RANGE:

Spring 4-leg, Spring 4-leg on Castors, Spring Sled, Spring Bar Stool

| DIMENSIONS:             | Overall height | Seat height | Max width |
|-------------------------|----------------|-------------|-----------|
| Spring 4-leg            | 825mm          | 470mm       | 545mm     |
| Spring Sled             | 825mm          | 450mm       | 545mm     |
| Spring 4-leg on Castors | 825mm          | 470mm       | 545mm     |
| Spring Bar Stool        | 1155mm         | 800mm       | 550mm     |