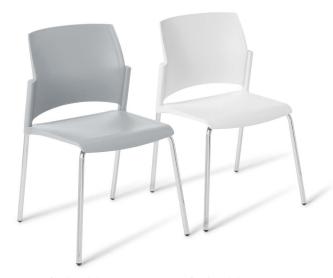

### Spring 4-leg

Spring 4-leg

Spring 4-leg

Spring Sled

Spring 4-leg with seat upholstered

Spring 4-leg with seat and back upholstered

#### **FEATURES:**

- Generously sized polypropylene seat and back
- Chrome or Black frame options
- Upholstery options
- Available in: Black, White, Smoke

#### THE RANGE:

Spring 4-leg, Spring 4-leg on Castors, Spring Sled, Spring Bar Stool

| DIMENSIONS:             | Overall height | Seat height | Max width |
|-------------------------|----------------|-------------|-----------|
| Spring 4-leg            | 825mm          | 470mm       | 545mm     |
| Spring Sled             | 825mm          | 450mm       | 545mm     |
| Spring 4-leg on Castors | 825mm          | 470mm       | 545mm     |
| Spring Bar Stool        | 1155mm         | 800mm       | 550mm     |