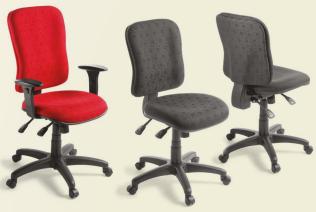

#### **TEMPO OPTIONS:**

- Height adjustable armrests
- Large seat (520mm wide x 520mm deep)
- Polished aluminium base
- Seat slide function
- Inflatable lumbar support

Tempo High Back with adjustable arms

Tempo Mid Back