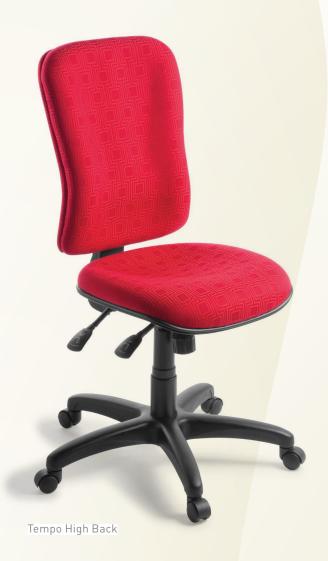

# TEMPO

FULLY UPHOLSTERED ERGONOMIC TASK SEATING WITH DISTINCTIVE BACKREST SHAPING.

#### Tempo High Back

- Backrest: 540mm high
- Seat: 480mm wide x 490mm deep

Tempo features complex upholstery padding which provides unique upper back and side support, and a great wrap-around feel.

The outer backrest is fully upholstered for a deluxe aesthetic.

140KG

RECOMMENDED MAXIMUM USER WEIGHT