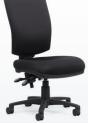

## www.ergooffice.co.nz

FULLY SUPPORTIVE HIGHBACK with pronounced lumbar.

> MORE SPACE Luxe seat's increased width and depth (515w x 490d mm) brings a new dimension to the Edge task chair.

ALL-DAY-COMFORT at exceptional value.

Upholstered in stunning **BREATHE BLACK FABRIC.** 

EDGE HIGHBACK

EDGE HIGHBACK

Seat height: 470-600mm Seat width: 515mm Seat depth: 490mm Back height: 520mm

3 LEVER • Seat height, seat angle & back angle adjustments.