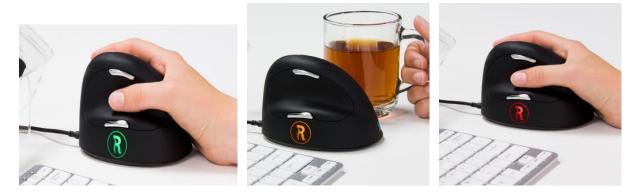

Break Mouse is the new HE 70° vertical mouse with the extra innovation that indicates with colours how long you have been mousing without a break. It is the Traffic Light Mouse

Green means "good to go", orange means that you should take a little (micro) break and red means that you forgot to take your break or that your maximum number of daily mousing hours has been exceeded. Copying the Traffic light colour makes it easier to recognise the need to take frequent short breaks. These vital breaks will help prevent overload of small muscles and tendons in the arm, wrist and hand which helps you to easily (all be it subconsciously) change your behaviour.

## **Break Mouse:**

- Indicates with colour signals how healthy you work and when to take a break! Lights change 10 minutes • green to orange and 1 hour green to red but can be programmed/updated in the software
- Has the special HE Large and Medium wired ergonomic vertical shape to prevent twisting of the forearm. **TECHNICAL FEATURES**