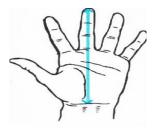

## Choose the size mouse for you:

To get the right size of mouse for best fit, measure from the top of the middle finger to the crease where the wrist meets the hand; (see the blue line in the hand picture at the left: Medium size for up to 185mmm; Large Size for over 185mm. If borderline try the smaller size. Code 20HEBLR Mouse Vertical 70° HE BREAK Large Right Hand wired Code 20HEBMR Mouse Vertical 70° HE BREAK Medium Right Hand wired