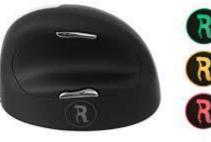

Break Mouse is the new HE 70° vertical mouse with the extra innovation that indicates with colours how long you have been mousing without a break. It is the Traffic Light Mouse

Green means "good to go", orange means that you should take a little (micro) break and red means that you forgot to take your break or that your maximum number of daily mousing hours has been exceeded. Copying the Traffic light colour makes it easier to recognise the need to take frequent short breaks. These vital breaks will help prevent overload of small muscles and tendons in the arm, wrist and hand which helps you to easily (all be it subconsciously) change your behaviour.

## **Break Mouse:**

- Indicates with colour signals how healthy you work and when to take a break! Lights change 10 minutes • green to orange and 1 hour green to red but can be programmed/updated in the software
- Has the special HE Large and Medium wired ergonomic vertical shape to prevent twisting of the forearm. **TECHNICAL FEATURES**