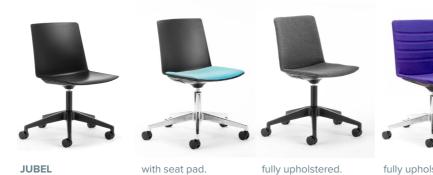

# JUBEL with seat pad. fully upholstered.

fully upholstered with

stitching detail.

POPULAR OPTIONS

Black or white

Your choice of any fabric.

Jubel Castors

- Italian designed.
- Height adjustable gas lift.
- Gentle controlled flex back.
- 5 year NZ manufacturer warranty.

| Seat Size (mm)   | 450W × 430D     |
|------------------|-----------------|
| Seat Height (mm) | From 450 to 580 |
| Back Size (mm)   | 450W x 390H     |

with seat pad.

CASTORS

fully upholstered with stitching detail.