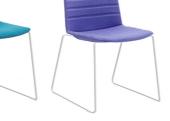

# JUBEL with seat pad. fully upholstered.

fully upholstered with

stitching detail.

POPULAR OPTIONS

Black or white

Your choice of any fabric.

Jubel Castors

- Italian designed.
- Height adjustable gas lift.
- Gentle controlled flex back.
- 5 year NZ manufacturer warranty.