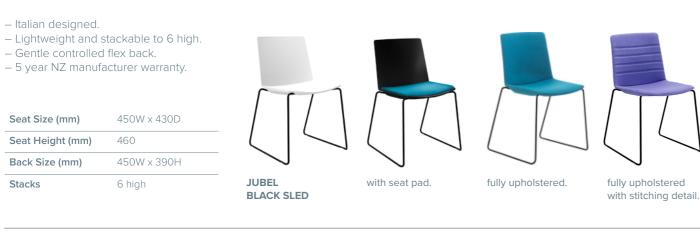

### Jubel Black sled

### Jubel White sled

– Italian designed.

- Lightweight and stackable to 6 high.
- Gentle controlled flex back.
- 5 year NZ manufacturer warranty.

| Seat Size (mm)   | 450W × 430D |
|------------------|-------------|
| Seat Height (mm) | 460         |
| Back Size (mm)   | 450W × 390H |
| Stacks           | 6 high      |

# JUBEL with seat pad. fully upholstered.

fully upholstered with

stitching detail.

POPULAR OPTIONS

Black or white

Your choice of any fabric.

Jubel Castors

- Italian designed.
- Height adjustable gas lift.
- Gentle controlled flex back.
- 5 year NZ manufacturer warranty.