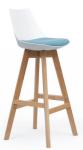

# **FLEXIBLE POLYPROPYLENE** shell is available in

Black or White.

The Luna stool and chair combines modern and retro for the INFORMAL ZONE or SMALL MEETING AREA.

FRAME (Stool oak only).

or Black and White PU.

### TIINA OAK CHAIR

| LUIVA OAK CITAIN |       |  |
|------------------|-------|--|
| Seat height:     | 420mm |  |
| Seat width:      | 470mm |  |
| Seat depth:      | 440mm |  |
| Overall height:  | 790mm |  |
| Seat Pad:        | 450mm |  |