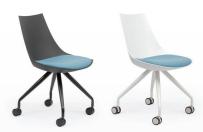

# motionoffice®

Steel legs available in Black or White powdercoat finish with 60mm castors.

Oak legs available for both chair and stool options.

Ash Grey

Stone Grey

Charcoal Grey

Deep Blue

Ice Blue

## LUNA MOBILE CHAIR

| Seat height:    | 440mr |
|-----------------|-------|
| Seat width:     | 470mr |
| Seat depth:     | 440mr |
| Overall height: | 800mr |
| Seat Pad:       | 450mr |