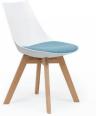

# **FLEXIBLE POLYPROPYLENE** shell is available in

Black or White.

The Luna stool and chair combines modern and retro for the INFORMAL ZONE or SMALL MEETING AREA.

FRAME (Stool oak only).

or Black and White PU.

### TIINA OAK CHAIR

| LUIVA OAK CITAIN |       |  |
|------------------|-------|--|
| Seat height:     | 420mm |  |
| Seat width:      | 470mm |  |
| Seat depth:      | 440mm |  |
| Overall height:  | 790mm |  |
| Seat Pad:        | 450mm |  |