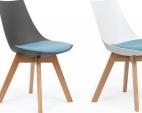

# **FLEXIBLE POLYPROPYLENE** shell is available in

Black or White.

The Luna stool and chair combines modern and retro for the INFORMAL ZONE or SMALL MEETING AREA.

FRAME (Stool oak only).

or Black and White PU.

### TIINA OAK CHAIR

| LUIVA OAK CITAIN |       |  |
|------------------|-------|--|
| Seat height:     | 420mm |  |
| Seat width:      | 470mm |  |
| Seat depth:      | 440mm |  |
| Overall height:  | 790mm |  |
| Seat Pad:        | 450mm |  |