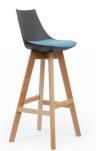

# **FLEXIBLE POLYPROPYLENE** shell is available in

Black or White.

The Luna stool and chair combines modern and retro for the INFORMAL ZONE or SMALL MEETING AREA.

FRAME (Stool oak only).

or Black and White PU.

### LLINA OAK STOOL

| 2014/10/11/01   | 002    |
|-----------------|--------|
| Seat height:    | 740mm  |
| Seat width:     | 410mm  |
| Seat depth:     | 350mm  |
| Overall height: | 1000mm |
| Seat Pad:       | 380mm  |