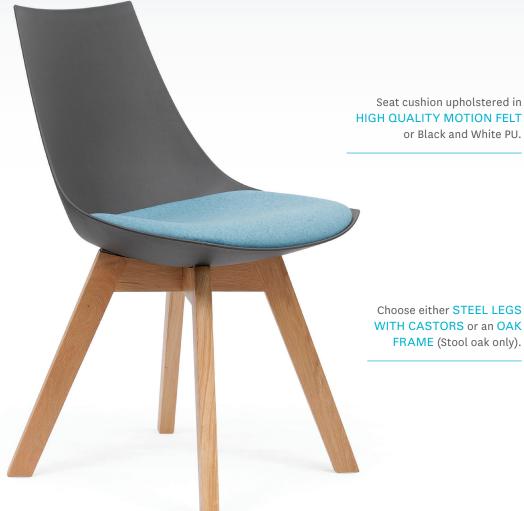

# **FLEXIBLE POLYPROPYLENE** shell is available in

Black or White.

The Luna stool and chair combines modern and retro for the INFORMAL ZONE or SMALL MEETING AREA.

FRAME (Stool oak only).

or Black and White PU.

# motionoffice®

Steel legs available in Black or White powdercoat finish with 60mm castors.

Oak legs available for both chair and stool options.

Ash Grey

Stone Grey

Charcoal Grey

Deep Blue

Ice Blue