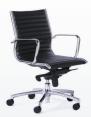

DURABLE, BLACK PU upholstery (also available in full grain leather).

**FULLY SPRUNG** seat base for outstanding comfort and support.

METRO VISITOR

METRO MIDBACK

METRO HIGHBACK

## METRO MIDBACK

Seat height: 480-560mm
Seat width: 480mm
Seat depth: 510mm
Back height: 410mm