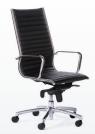

Mirror finish STAINLESS STEEL frame and armrests.

REFINED UPHOLSTERY style.

COMPLETE FAMILY Highback, Midback and Visitor - coordinate your entire office!

SYNCHRONISED TILTING MECHANISM with weight specific tension control.

DURABLE, BLACK PU upholstery (also available in full grain leather).

**FULLY SPRUNG** seat base for outstanding comfort and support.

METRO VISITOR

METRO MIDBACK

METRO HIGHBACK

## METRO HIGHBACK

METRO HIGHBACK
Seat height: 480-560mm
Seat width: 480mm
Seat depth: 510mm
Back height: 620mm