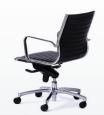

Mirror finish STAINLESS STEEL frame and armrests.

REFINED UPHOLSTERY style.

COMPLETE FAMILY Highback, Midback and Visitor - coordinate your entire office!

SYNCHRONISED TILTING MECHANISM with weight specific tension control.

DURABLE, BLACK PU upholstery (also available in full grain leather).

**FULLY SPRUNG** seat base for outstanding comfort and support.

METRO VISITOR

METRO MIDBACK

METRO HIGHBACK

## METRO HIGHBACK

METRO HIGHBACK
Seat height: 480-560mm
Seat width: 480mm
Seat depth: 510mm
Back height: 620mm