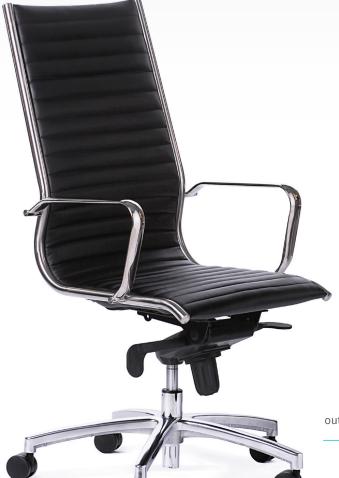

DURABLE, BLACK PU upholstery (also available in full grain leather).

**FULLY SPRUNG** seat base for outstanding comfort and support.

METRO VISITOR

METRO MIDBACK

METRO HIGHBACK

## METRO HIGHBACK

METRO HIGHBACK
Seat height: 480-560mm
Seat width: 480mm
Seat depth: 510mm
Back height: 620mm