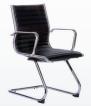

DURABLE, BLACK PU upholstery (also available in full grain leather).

**FULLY SPRUNG** seat base for outstanding comfort and support.

METRO VISITOR

METRO MIDBACK

METRO HIGHBACK

## METRO VISITOR

Seat height: 460mm
Seat width: 480mm
Seat depth: 510mm
Back height: 410mm