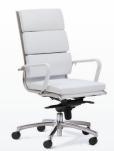

## **DURABLE, BLACK PU**

upholstery (also available in full grain leather).

MODA VISITOR

MODA MIDBACK

MODA HIGHBACK

MODA BOARDROOM

## MODA MIDBACK

Seat height: 430-510mm Seat width: 480mm Seat depth: 465mm Back height: 450mm

MODA HIGHBACK Seat height: 430-510mm Seat width: 480mm Seat depth: 465mm Back height: 640mm