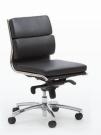

SYNCHRONISED TILTING **MECHANISM** with weight specific tension control.

LUXURIOUS UPHOLSTERED **CUSHIONS** and removable leather arm covers.

**FULLY SPRUNG** seat base for outstanding comfort and support.

## MODA VISITOR

Seat height: 460mm Seat width: 480mm Seat depth: 465mm Back height: 410mm