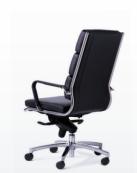

SYNCHRONISED TILTING **MECHANISM** with weight specific tension control.

LUXURIOUS UPHOLSTERED **CUSHIONS** and removable leather arm covers.

**FULLY SPRUNG** seat base for outstanding comfort and support.

## **DURABLE, BLACK PU**

upholstery (also available in full grain leather).

MODA VISITOR

MODA MIDBACK

MODA HIGHBACK

MODA BOARDROOM