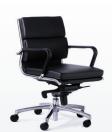

SYNCHRONISED TILTING **MECHANISM** with weight specific tension control.

LUXURIOUS UPHOLSTERED **CUSHIONS** and removable leather arm covers.

**FULLY SPRUNG** seat base for outstanding comfort and support.

## MODA MIDBACK

Seat height: 430-510mm Seat width: 480mm Seat depth: 465mm Back height: 450mm

MODA HIGHBACK Seat height: 430-510mm Seat width: 480mm Seat depth: 465mm Back height: 640mm