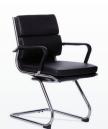

## MODA VISITOR

Seat height: 460mm Seat width: 480mm Seat depth: 465mm Back height: 410mm