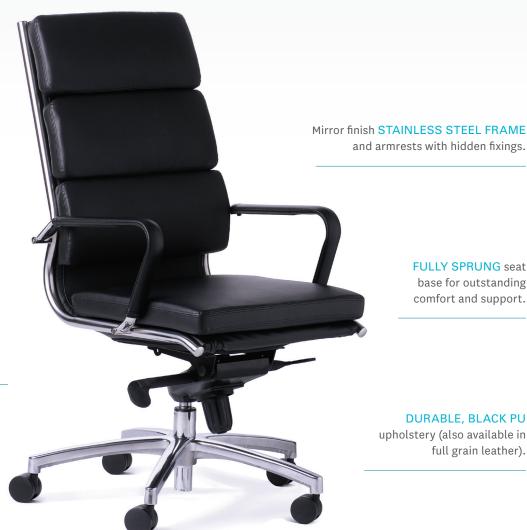

SYNCHRONISED TILTING **MECHANISM** with weight specific tension control.

LUXURIOUS UPHOLSTERED **CUSHIONS** and removable leather arm covers.

**FULLY SPRUNG** seat base for outstanding comfort and support.

## **DURABLE, BLACK PU**

upholstery (also available in full grain leather).

MODA VISITOR

MODA MIDBACK

MODA HIGHBACK

MODA BOARDROOM