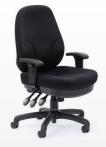

A BIG CHAIR for larger bodies.

3 LEVER ERGONOMIC
MECHANISM. That's
more adjustment for more
comfort. Levers are 3 aside and
close to the seat - ergonomics
should be easy.

Plush high back with specially molded high density foam for INTENSE COMFORT. You've only got one back and we help you to look after it!