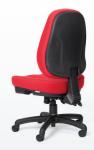

LARGE 60MM CASTORS.
A big chair needs big wheels!

Covered in Breathe Tomato Red

PLYMOUTH OPTIONAL ARMS

PLYMOUTH

Seat height: 485-615mm Seat width: 565mm Seat depth: 540mm Back height: 585mm 3 LEVER • Seat height, se