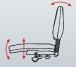

A BIG CHAIR for larger bodies.

3 LEVER ERGONOMIC
MECHANISM. That's
more adjustment for more
comfort. Levers are 3 aside and
close to the seat - ergonomics
should be easy.

Plush high back with specially molded high density foam for INTENSE COMFORT. You've only got one back and we help you to look after it!

Seat height, seat angle & back angle adjustments.

Ergo Office P: 04 232 6607

E: ergo4u.salesnz@gmail.com W: www.ergooffice.co.nz