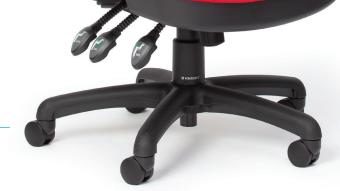

98MM MOLDED HIGH-DENSITY SEAT CUSHION. Like we said, this is serious comfort!

This star base is extra large, strong and TESTED TO 1130KG.

PREMIUM QUALITY GAS SPRINGS. No sinking feeling - we guarantee them for life.

LARGE 60MM CASTORS.
A big chair needs big wheels!

Covered in Breathe Tomato Red

PLYMOUTH OPTIONAL ARMS

PLYMOUTH

Seat height: 485-615mm Seat width: 565mm Seat depth: 540mm Back height: 585mm 3 LEVER • Seat height, se