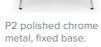

## Annette

|    | L5 - 4 leg timber,                 |
|----|------------------------------------|
|    | L7 - 4 leg timber,                 |
|    | P2 - chrome fixed base,            |
|    | P10 - chrome swivelling base,      |
|    | D1 - steel swivelling,             |
|    | castors                            |
| ES | Dark or Natural stained timber     |
|    | Polished chrome                    |
| 2  | Your choice of <b>any fabric</b> . |
|    | two tone, separate seat pad        |
|    |                                    |