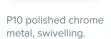

## Annette

|    | L5 - 4 leg timber,                 |
|----|------------------------------------|
|    | L7 - 4 leg timber,                 |
|    | P2 - chrome fixed base,            |
|    | P10 - chrome swivelling base,      |
|    | D1 - steel swivelling,             |
|    | castors                            |
| ES | Dark or Natural stained timber     |
|    | Polished chrome                    |
| 2  | Your choice of <b>any fabric</b> . |
|    | two tone, separate seat pad        |
|    |                                    |

## Overall Size (mm) 520W x 600D x 790H Seat Size (mm) 500W x 450D Seat Height 460 Arm Height (mm) 610

L5 natural or dark stained timber legs.

L7 natural or dark stained timber legs.

D1 polished steel swivelling.