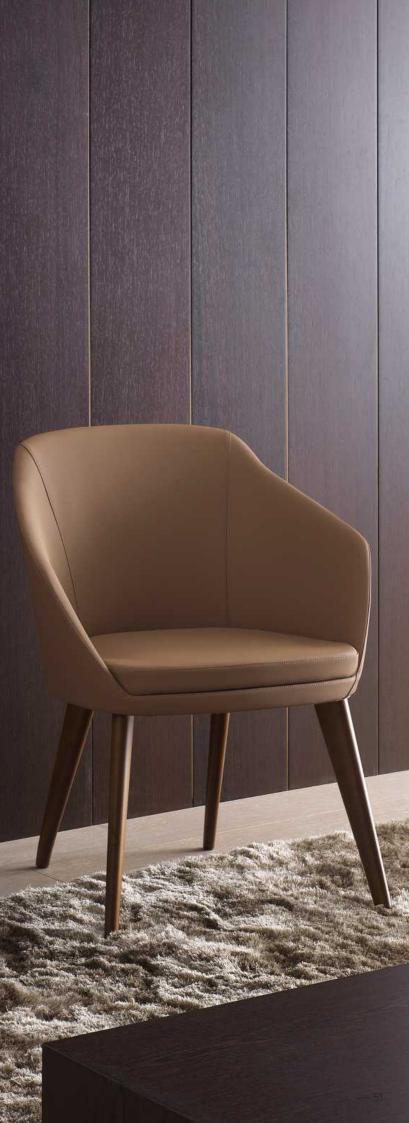

## Annette

Stylish mid back, Italian made and designed by Rossetto. Available in 6 different base options and upholstered in the fabric of your choice.

## Annette

|    | L5 - 4 leg timber,                 |
|----|------------------------------------|
|    | L7 - 4 leg timber,                 |
|    | P2 - chrome fixed base,            |
|    | P10 - chrome swivelling base,      |
|    | D1 - steel swivelling,             |
|    | castors                            |
| ES | Dark or Natural stained timber     |
|    | Polished chrome                    |
| 2  | Your choice of <b>any fabric</b> . |
|    | two tone, separate seat pad        |
|    |                                    |

## Overall Size (mm) 520W x 600D x 790H Seat Size (mm) 500W x 450D Seat Height 460 Arm Height (mm) 610

L5 natural or dark stained timber legs.

L7 natural or dark stained timber legs.

D1 polished steel swivelling.

with castor's.