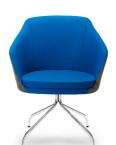

## Annette

Stylish mid back, Italian made and designed by Rossetto. Available in 6 different base options and upholstered in the fabric of your choice.

## Annette

|    | L5 - 4 leg timber,                 |
|----|------------------------------------|
|    | L7 - 4 leg timber,                 |
|    | P2 - chrome fixed base,            |
|    | P10 - chrome swivelling base,      |
|    | D1 - steel swivelling,             |
|    | castors                            |
| ES | Dark or Natural stained timber     |
|    | Polished chrome                    |
| 2  | Your choice of <b>any fabric</b> . |
|    | two tone, separate seat pad        |
|    |                                    |