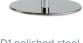

## Overall Size (mm) 520W x 600D x 790H Seat Size (mm) 500W x 450D Seat Height 460 Arm Height (mm) 610

L5 natural or dark stained timber legs.

L7 natural or dark stained timber legs.

D1 polished steel swivelling.

with castor's.