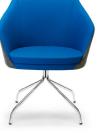

## Annette

Stylish mid back, Italian made and designed by Rossetto. Available in 6 different base options and upholstered in the fabric of your choice.

## Annette

|    | L5 - 4 leg timber,                 |
|----|------------------------------------|
|    | L7 - 4 leg timber,                 |
|    | P2 - chrome fixed base,            |
|    | P10 - chrome swivelling base,      |
|    | D1 - steel swivelling,             |
|    | castors                            |
| ES | Dark or Natural stained timber     |
|    | Polished chrome                    |
| 2  | Your choice of <b>any fabric</b> . |
|    | two tone, separate seat pad        |
|    |                                    |