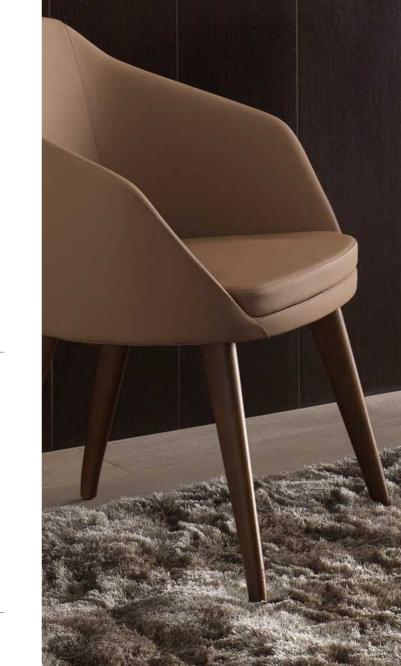

## Annette

Stylish mid back, Italian made and designed by Rossetto. Available in 6 different base options and upholstered in the fabric of your choice.

## Annette

|    | L5 - 4 leg timber,                 |
|----|------------------------------------|
|    | L7 - 4 leg timber,                 |
|    | P2 - chrome fixed base,            |
|    | P10 - chrome swivelling base,      |
|    | D1 - steel swivelling,             |
|    | castors                            |
| ES | Dark or Natural stained timber     |
|    | Polished chrome                    |
| 2  | Your choice of <b>any fabric</b> . |
|    | two tone, separate seat pad        |
|    |                                    |