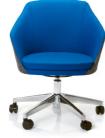

## Annette

Stylish mid back, Italian made and designed by Rossetto. Available in 6 different base options and upholstered in the fabric of your choice.

## Annette

|    | L5 - 4 leg timber,                 |
|----|------------------------------------|
|    | L7 - 4 leg timber,                 |
|    | P2 - chrome fixed base,            |
|    | P10 - chrome swivelling base,      |
|    | D1 - steel swivelling,             |
|    | castors                            |
| ES | Dark or Natural stained timber     |
|    | Polished chrome                    |
| 2  | Your choice of <b>any fabric</b> . |
|    | two tone, separate seat pad        |
|    |                                    |