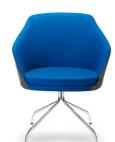

## Annette

Stylish mid back, Italian made and designed by Rossetto. Available in 6 different base options and upholstered in the fabric of your choice.

## Annette

|    | L5 - 4 leg timber,                 |
|----|------------------------------------|
|    | L7 - 4 leg timber,                 |
|    | P2 - chrome fixed base,            |
|    | P10 - chrome swivelling base,      |
|    | D1 - steel swivelling,             |
|    | castors                            |
| ES | Dark or Natural stained timber     |
|    | Polished chrome                    |
| 2  | Your choice of <b>any fabric</b> . |
|    | two tone, separate seat pad        |
|    |                                    |