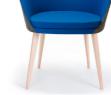

## Annette

Stylish mid back, Italian made and designed by Rossetto. Available in 6 different base options and upholstered in the fabric of your choice.

## Overall Size (mm) 520W x 600D x 790H Seat Size (mm) 500W x 450D Seat Height 460 Arm Height (mm) 610

L5 natural or dark stained timber legs.

L7 natural or dark stained timber legs.

D1 polished steel swivelling.