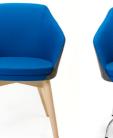

## Annette

Stylish mid back, Italian made and designed by Rossetto. Available in 6 different base options and upholstered in the fabric of your choice.

## Overall Size (mm) 520W x 600D x 790H Seat Size (mm) 500W x 450D Seat Height 460 Arm Height (mm) 610

L5 natural or dark stained timber legs.

L7 natural or dark stained timber legs.

D1 polished steel swivelling.