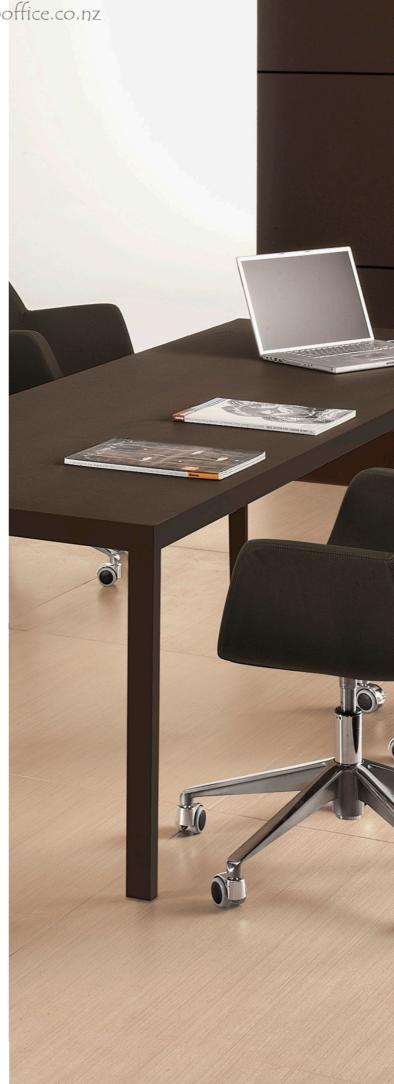

## Kira

Versatile mid back, Italian made and designed by Rossetto. Available in 6 different base options and upholstered in the fabric of your choice.

## POPULAR OPTIONS

| BASES   | L7 - 4 leg timber,<br>P2 - chrome fixed base,<br>P10 - chrome swivelling base,<br>D1 - steel swivelling,<br>S5 - black sled base |
|---------|----------------------------------------------------------------------------------------------------------------------------------|
| INISHES | castors<br>Dark or Natural stained timber<br>Polished chrome                                                                     |
| ABRIC   | Black sled only<br>Your choice of <b>any fabric</b> .                                                                            |