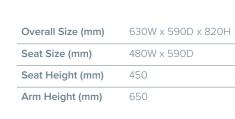

## www.ergooffice.co.nz

## Kira

Versatile mid back, Italian made and designed by Rossetto. Available in 6 different base options and upholstered in the fabric of your choice.



## Kira

## POPULAR OPTIONS

| BASES   | L7 - 4 leg timber,<br>P2 - chrome fixed base,<br>P10 - chrome swivelling base,<br>D1 - steel swivelling,<br>S5 - black sled base |
|---------|----------------------------------------------------------------------------------------------------------------------------------|
| INISHES | castors<br>Dark or Natural stained timber<br>Polished chrome                                                                     |
| ABRIC   | Black sled only<br>Your choice of <b>any fabric</b> .                                                                            |



L7 natural or dark stained timber legs.



P10 polished chrome metal base, swivelling.





S5 black sled base.



with castors.