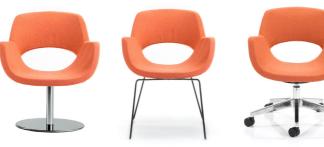

## POPULAR OPTIONS

| BASES   | L7 - 4 leg timber,<br>P2 - chrome fixed base,<br>P10 - chrome swivelling base,<br>D1 - steel swivelling,<br>S5 - black sled base |
|---------|----------------------------------------------------------------------------------------------------------------------------------|
| INISHES | castors<br>Dark or Natural stained timber<br>Polished chrome                                                                     |
| ABRIC   | Black sled only<br>Your choice of <b>any fabric</b> .                                                                            |

L7 natural or dark stained timber legs.

P10 polished chrome metal base, swivelling.

S5 black sled base.

with castors.