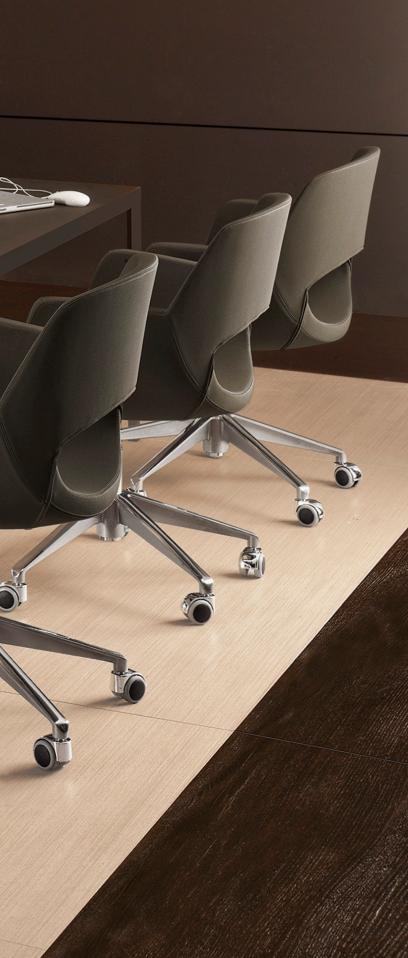

## Kira

Versatile mid back, Italian made and designed by Rossetto. Available in 6 different base options and upholstered in the fabric of your choice.

## POPULAR OPTIONS

| BASES   | L7 - 4 leg timber,<br>P2 - chrome fixed base,<br>P10 - chrome swivelling base,<br>D1 - steel swivelling,<br>S5 - black sled base |
|---------|----------------------------------------------------------------------------------------------------------------------------------|
| INISHES | castors<br>Dark or Natural stained timber<br>Polished chrome                                                                     |
| ABRIC   | Black sled only<br>Your choice of <b>any fabric</b> .                                                                            |