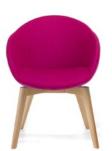

## **POPULAR OPTIONS**

BASES L7 - 4 leg timber,

P2 - chrome fixed base, P10 - chrome swivelling base

S5 - black sled base

actore

FINISHES Dark or Natural stained timber

Polished chrome

Black sled only

## Cloe

| Overall Size (mm)   | 640W x 640D |
|---------------------|-------------|
| Overall Height (mm) | 810         |
| Seat Size (mm)      | 500W x 480D |
| Seat Height (mm)    | 460         |

L7 natural or dark stained timber legs.