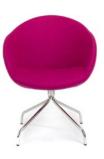

## **POPULAR OPTIONS**

BASES L7 - 4 leg timber,

P2 - chrome fixed base, P10 - chrome swivelling base

S5 - black sled base

actore

FINISHES Dark or Natural stained timber

Polished chrome

Black sled only

P2 polished chrome metal, fixed base.

P10 polished chrome metal, swivelling.

D1 polished steel swivelling.

S5 black sled base.

with castors.