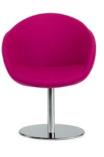

## **POPULAR OPTIONS**

BASES L7 - 4 leg timber,

P2 - chrome fixed base, P10 - chrome swivelling base

S5 - black sled base

actore

FINISHES Dark or Natural stained timber

Polished chrome

Black sled only

P2 polished chrome metal, fixed base.

P10 polished chrome metal, swivelling.

D1 polished steel swivelling.

S5 black sled base.

with castors.