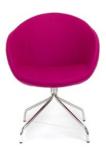

## **POPULAR OPTIONS**

BASES L7 - 4 leg timber,

P2 - chrome fixed base, P10 - chrome swivelling base

S5 - black sled base

actore

FINISHES Dark or Natural stained timber

Polished chrome

Black sled only

P2 polished chrome metal, fixed base.

P10 polished chrome metal, swivelling.

D1 polished steel swivelling.

S5 black sled base.

with castors.