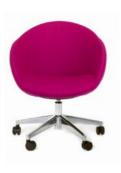

## **POPULAR OPTIONS**

BASES L7 - 4 leg timber,

P2 - chrome fixed base, P10 - chrome swivelling base

S5 - black sled base

actore

FINISHES Dark or Natural stained timber

Polished chrome

Black sled only

P2 polished chrome metal, fixed base.

P10 polished chrome metal, swivelling.

D1 polished steel swivelling.

S5 black sled base.

with castors.