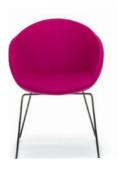

## Cloe

Contemporary mid back, Italian made and designed by Rossetto. Available in 6 different base options and upholstered in the fabric of your choice.

## **POPULAR OPTIONS**

BASES L7 - 4 leg timber,

P2 - chrome fixed base, P10 - chrome swivelling base

S5 - black sled base

actore

FINISHES Dark or Natural stained timber

Polished chrome

Black sled only