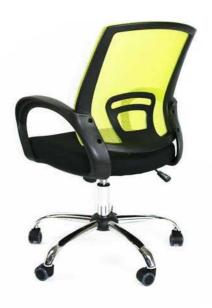

## www.ergooffice.co.nz

TRICE MID BACK

Things change at a lighting pace in today's work place, the Trice is keeping up pace with the changes, with stylish one piece molded arms, comfortable fabric seat, breathable mesh back all mounted on a stylish metal chrome base.

## **Features:**

- Modern Style
- Prominent flexible lumbar support •
- Gas lift height adjustable •
- Central tilt mechanism •
- **Tension adjustment** •
- Generous padding on a fabric seat •
- Breathable Mesh back •
- Metal scuff proof chrome base •
- Easy to assemble •
- **10 Year Warranty**