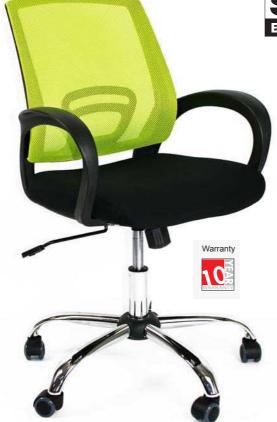

## www.ergooffice.co.nz

TRICE MID BACK

Things change at a lighting pace in today's work place, the Trice is keeping up pace with the changes, with stylish one piece molded arms, comfortable fabric seat, breathable mesh back all mounted on a stylish metal chrome base.

The Trice is the perfect seating solution for meeting/ training rooms or keeping your customers comfortable while they wait. Available on castors or the sturdy cantilever base, with a choice of 3 colour backs the Trice is an economical way to brighten up any office.

## **Features:**

- Modern Style
- Prominent flexible lumbar support •
- Gas lift height adjustable •
- Central tilt mechanism •
- **Tension adjustment** •
- Generous padding on a fabric seat •
- Breathable Mesh back •
- Metal scuff proof chrome base •
- Easy to assemble •
- **10 Year Warranty**