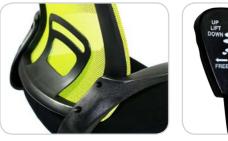

## **Features:**

- Modern Style
- Prominent flexible lumbar support •
- Gas lift height adjustable •
- Central tilt mechanism •
- **Tension adjustment** •
- Generous padding on a fabric seat •
- Breathable Mesh back •
- Metal scuff proof chrome base •
- Easy to assemble •
- **10 Year Warranty**