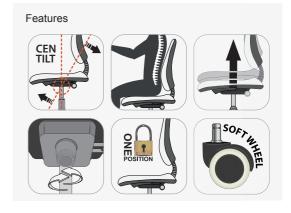

## **Features:**

- Modern Style
- Prominent flexible lumbar support •
- Gas lift height adjustable •
- Central tilt mechanism •
- **Tension adjustment** •
- Generous padding on a fabric seat •
- Breathable Mesh back •
- Metal scuff proof chrome base •
- Easy to assemble •
- **10 Year Warranty**