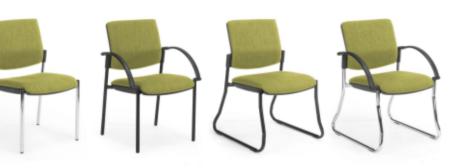

## Venice Linea

- AFRDI Level 6 Certified to Severe Commercial Use.
- Seat and back using New Zealand made Ekoosh moulded foam.
- Built in New Zealand from Local and Imported Components.

| Seat Size (mm)   | 480W × 500D |
|------------------|-------------|
| Seat Height (mm) | 460         |
| Back Size (mm)   | 450W x 380H |
| Stacks           | 6 high      |

VENICE

LINEA

with black sled.

with chrome sled

and arms.

with black legs

and arms.