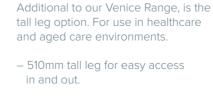

## Venice Tall Leg

| Seat Size (mm)                    | 480W × 500D                |
|-----------------------------------|----------------------------|
| Seat Height (mm)                  | 510                        |
| Back Size Linea<br>Back Size Mesh | 450W x 380H<br>460W x 370H |
| Stacks                            | 6 high                     |

**VENICE LINEA** 

TALL LEG

with arms