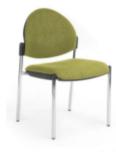

### Venice Round

- AFRDI Level 6 Certified to Severe Commercial Use.
- Seat and back using New Zealand
- made Ekoosh moulded foam. – Built in New Zealand from Local and
- Imported Components.

| Seat Size (mm)   | 480W × 500D |
|------------------|-------------|
| Seat Height (mm) | 460         |
| Back Size (mm)   | 450W x 380H |
| Stacks           | 6 high      |

VENICE ROUND