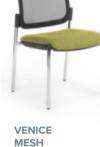

#### Commercial Use. – Seat and back using New Zealand made Ekoosh moulded foam. – Built in New Zealand from Local and

Imported Components.

– AFRDI Level 6 - Certified to Severe

Venice Mesh

| Seat Size (mm)   | 480W × 500D |
|------------------|-------------|
| Seat Height (mm) | 460         |
| Back Size (mm)   | 460W × 370H |
| Stacks           | 6 high      |