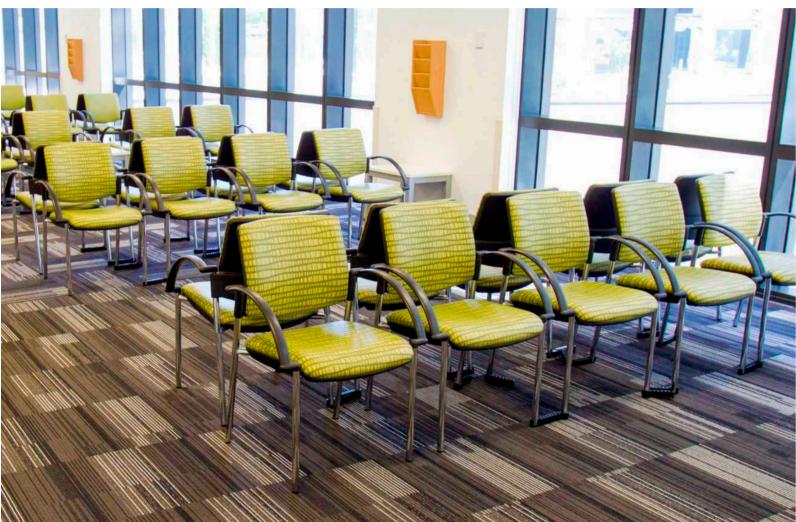

# Venice Range

The Venice Range is a durable comfortable option and the best choice for long term seating, The versatility of the linea, the modern mesh and the timeless round back, means there is a visitor range that will compliment every environment.

## Venice Linea

- AFRDI Level 6 Certified to Severe Commercial Use.
- Seat and back using New Zealand made Ekoosh moulded foam.
- Built in New Zealand from Local and Imported Components.

| Seat Size (mm)   | 480W × 500D |
|------------------|-------------|
| Seat Height (mm) | 460         |
| Back Size (mm)   | 450W x 380H |
| Stacks           | 6 high      |