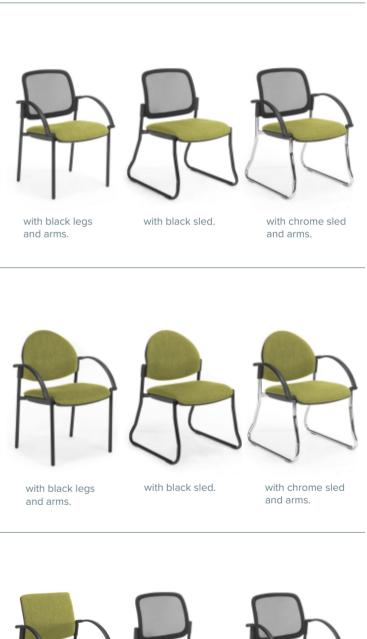

### Venice Round

- AFRDI Level 6 Certified to Severe Commercial Use.
- Seat and back using New Zealand
- made Ekoosh moulded foam. – Built in New Zealand from Local and
- Imported Components.

| Seat Size (mm)   | 480W × 500D |
|------------------|-------------|
| Seat Height (mm) | 460         |
| Back Size (mm)   | 450W x 380H |
| Stacks           | 6 high      |

VENICE ROUND