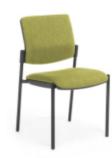

## Venice Linea

- AFRDI Level 6 Certified to Severe Commercial Use.
- Seat and back using New Zealand made Ekoosh moulded foam.
- Built in New Zealand from Local and Imported Components.

| Seat Size (mm)   | 480W × 500D |
|------------------|-------------|
| Seat Height (mm) | 460         |
| Back Size (mm)   | 450W x 380H |
| Stacks           | 6 high      |

VENICE

LINEA

with black sled.

with chrome sled

and arms.

with black legs

and arms.