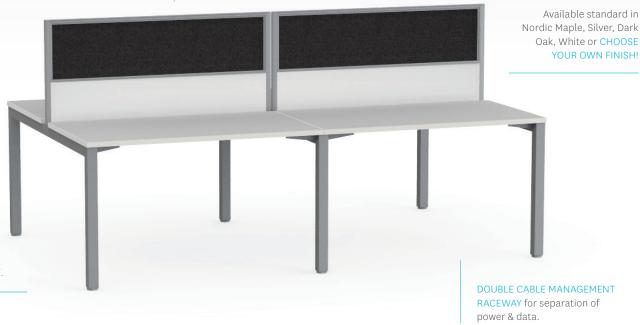

# Cubit System Office Desking

Available with Black, Red or Translucent TECH PANEL OR STUDIO50 screens. \*\*Screens/Tech panels are sold separately\*\*

COMMERCIAL-GRADE 25MM CONSTRUCTION - these are heavy weights of the office furniture world.

Strong, flush welded steel frames with ENVIRONMENTALLY FRIENDLY E4 powdercoat in SILVER OR WHITE.

Single, double span leg provides FREE SPACE AND CLEAN LINES.

50mm BOX FOOT - added strength. 80mm foot ADJUSTMENT.

### **Double Sided Desks**

## Space efficient open plan solution.

Modern business often requires employees to move swiftly and efficiently between impromptu meetings, group tasks and individual work. Cubit System helps meet the unique challenge of providing collaboration space while retaining elements for focused individual work. Cubit System is a modular, open plan solution with configurations for every workplace.