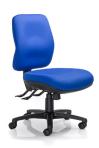

# Formline: Heavy Duty, High Back

- 3 Lever Heavy Duty Mechanism
- Height Adjustment
- Back Tilt
- Seat Tilt
- Ratchet Back Height Adjustment
- Certified AFRDI Lvl 6
- Optional Height Adjustable Arms
- Upholstered and Assembled in NZ
- Anti-bacterial Foam
- Delivered fully Assembled
- Various Versions
- Mid-back, High-back

## Versions

Formline Midback

Formline Highback

Ergo Office P: 04 232 6607 E: ergo4u.salesnz@gmail.com W: www.ergooffice.co.nz