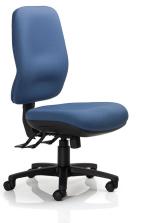

# Formline: Heavy Duty, High Back

- 3 Lever Heavy Duty Mechanism
- Height Adjustment
- Back Tilt
- Seat Tilt
- Ratchet Back Height Adjustment
- Certified AFRDI Lvl 6
- Optional Height Adjustable Arms
- Upholstered and Assembled in NZ
- Anti-bacterial Foam
- Delivered fully Assembled
- Various Versions
- Mid-back, High-back

#### Dimensions

**Back** W - 45 cm H - 47 cm

H - 47 cm Seat

#### W - 50 cm

- H 42 cm to 45 cm
- D 50 cm

Gallery