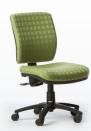

## 2 OR 3 LEVER ERGONOMIC

MECHANISM. That's more adjustment for more comfort. All levers are close to the seat and within easy reach.

MOLDED HIGH-DENSITY SEAT CUSHION. You'll wonder how you did without it!

Our reinforced nylon/fibreglass star bases are EXTRA STRONG AND TESTED TO 1130KG.

PREMIUM QUALITY GAS SPRINGS. We guarantee them for life – nothing worse than soggy suspension!

## LARGE 60MM CASTORS make it easy to move.

Covered in Cubic Chocolate

KLICK 2 MIDBACK

KLICK 2 HIGHBACK

KLICK 3 MIDBACK

KLICK 3 HIGHBACK

Seat height: 470-600mm Seat width: 515mm Seat depth: 490mm Back height: 480mm KLICK HIGHBACKSeat height:470-600mmSeat width:515mmSeat depth:490mm