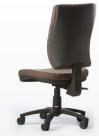

## LARGE 60MM CASTORS make it easy to move.

Covered in Cubic Chocolate

KLICK 2 MIDBACK

KLICK 2 HIGHBACK

KLICK 3 MIDBACK

KLICK 3 HIGHBACK

Seat height: 470-600mm Seat width: 515mm Seat depth: 490mm Back height: 480mm KLICK HIGHBACKSeat height:470-600mmSeat width:515mmSeat depth:490mm

Back height: 575mm

2 LEVER • Seat height, back height & back angle adjustments. 3 LEVER • Extra Seat tilt adjustment