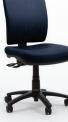

## 2 OR 3 LEVER ERGONOMIC

MECHANISM. That's more adjustment for more comfort. All levers are close to the seat and within easy reach.

MOLDED HIGH-DENSITY SEAT CUSHION. You'll wonder how you did without it!

Our reinforced nylon/fibreglass star bases are EXTRA STRONG AND TESTED TO 1130KG.

PREMIUM QUALITY GAS SPRINGS. We guarantee them for life – nothing worse than soggy suspension!

## LARGE 60MM CASTORS make it easy to move.

Covered in Cubic Chocolate

KLICK 2 MIDBACK

KLICK 2 HIGHBACK

KLICK 3 MIDBACK

KLICK 3 HIGHBACK

Seat height: 470-600mm Seat width: 515mm Seat depth: 490mm Back height: 480mm KLICK HIGHBACKSeat height:470-600mmSeat width:515mmSeat depth:490mm