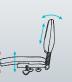

## CONTEMPORARY,

squared-off styling.

PUSH-PULL RATCHET BACKREST. It's never been easier to adjust the height of your back.