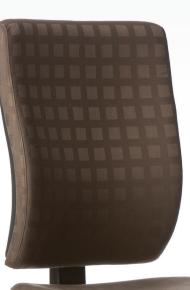

## CONTEMPORARY,

squared-off styling.

PUSH-PULL RATCHET BACKREST. It's never been easier to adjust the height of your back.

## LARGE 60MM CASTORS make it easy to move.

Covered in Cubic Chocolate

KLICK 2 MIDBACK

KLICK 2 HIGHBACK

KLICK 3 MIDBACK

KLICK 3 HIGHBACK

Seat height: 470-600mm Seat width: 515mm Seat depth: 490mm Back height: 480mm KLICK HIGHBACKSeat height:470-600mmSeat width:515mmSeat depth:490mm