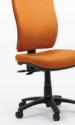

## 2 OR 3 LEVER ERGONOMIC

MECHANISM. That's more adjustment for more comfort. All levers are close to the seat and within easy reach.

MOLDED HIGH-DENSITY SEAT CUSHION. You'll wonder how you did without it!

Our reinforced nylon/fibreglass star bases are EXTRA STRONG AND TESTED TO 1130KG.

PREMIUM QUALITY GAS SPRINGS. We guarantee them for life – nothing worse than soggy suspension!

## LARGE 60MM CASTORS make it easy to move.

Covered in Cubic Chocolate

KLICK 2 MIDBACK

KLICK 2 HIGHBACK

KLICK 3 MIDBACK

KLICK 3 HIGHBACK

Seat height: 470-600mm Seat width: 515mm Seat depth: 490mm Back height: 480mm KLICK HIGHBACKSeat height:470-600mmSeat width:515mmSeat depth:490mm