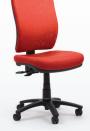

## CONTEMPORARY,

squared-off styling.

PUSH-PULL RATCHET BACKREST. It's never been easier to adjust the height of your back.

## 2 OR 3 LEVER ERGONOMIC

MECHANISM. That's more adjustment for more comfort. All levers are close to the seat and within easy reach.

MOLDED HIGH-DENSITY SEAT CUSHION. You'll wonder how you did without it!

Our reinforced nylon/fibreglass star bases are EXTRA STRONG AND TESTED TO 1130KG.

PREMIUM QUALITY GAS SPRINGS. We guarantee them for life – nothing worse than soggy suspension!

## LARGE 60MM CASTORS make it easy to move.

Covered in Cubic Chocolate

KLICK 2 MIDBACK

KLICK 2 HIGHBACK

KLICK 3 MIDBACK

KLICK 3 HIGHBACK

Seat height: 470-600mm Seat width: 515mm Seat depth: 490mm Back height: 480mm KLICK HIGHBACKSeat height:470-600mmSeat width:515mmSeat depth:490mm