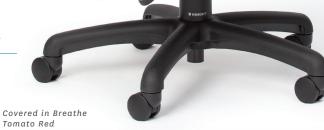

## PREMIUM QUALITY GAS SPRINGS. No sinking feeling

- we guarantee them for life.

LARGE 60MM CASTORS.

A big chair needs big wheels!

**PLYMOUTH** LEATHER + ARMS

PLYMOUTH

Back height:

Seat height: 485-615mm Seat width: 565mm Seat depth: 540mm