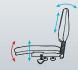

585mm

2 LEVER •

Seat height, back height & back angle adjustments.

3 LEVER •

Extra Seat tilt adjustment