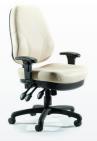

A BIG CHAIR for larger bodies.

## **HEAVY DUTY 3 LEVER** ERGONOMIC MECHANISM.

That's more adjustment for more comfort. Levers are 3 aside and close to the seat - ergonomics should be easy.

Plush high back with specially molded high density foam for HEAVY DUTY COMFORT. You've only got one back and we help you to look after it!

98MM MOLDED HIGH-DENSITY SEAT CUSHION. Like we said, this is serious comfort!

> This star base is extra large, strong and TESTED TO 1130KG.