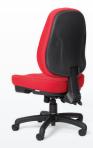

## PREMIUM QUALITY GAS SPRINGS. No sinking feeling

- we guarantee them for life.

LARGE 60MM CASTORS.

A big chair needs big wheels!

**PLYMOUTH** LEATHER + ARMS

PLYMOUTH

Back height:

Seat height: 485-615mm Seat width: 565mm Seat depth: 540mm