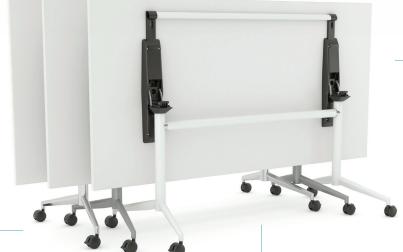

VERY DURABLE, one handed flip mechanism - simply pull and tilt.

STRONG, STABLE steel frame is rock solid

Frames available in SILVER, BLACK, WHITE POWDERCOAT or CHROME.

Can be simply adjusted to suit from 600-1050MM

## Individual or team spaces.

These days, people are doing more work outside their individual offices or workstations. Team Flip tables give you the kind of flexibility business, conference or education workspaces demand. Simple mechanism, nesting, movable, they help people come together, move around - whatever the work demands. Team Flip includes the facility to create extra space through the compact storage of tables which are not required at any one time.