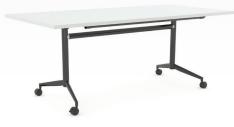

WIDE TOPS.

**HEAVY DUTY 25MM TOP with durable** PVC edge - available standard in White, Nordic Maple or Silver.

## 70MM LOCKING CASTORS

- large wheels make these tables easy to move.

## Individual or team spaces.

These days, people are doing more work outside their individual offices or workstations. Team Flip tables give you the kind of flexibility business, conference or education workspaces demand. Simple mechanism, nesting, movable, they help people come together, move around - whatever the work demands. Team Flip includes the facility to create extra space through the compact storage of tables which are not required at any one time.