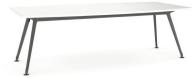

DURABLE, LIGHTWEIGHT aluminium frame.

FEET ADJUST to uneven

floors - be level at all times

Frame system suitable for ROUND, SQUARE or RECTANGLE WORKSURFACES.

4 STANDARD TOP COLOURS: White, Nordic Maple, Silver & Dark Oak - or choose your own! 3 STANDARD TOP SIZES: Ø1200mm, 1800 x 800mm & 2400 x 1200mm.

## Discussion and decision making spaces.

Whether it be small or large gatherings, Team Table offers the solution. Team's frame system can accommodate for one-on-one meetings to corporate business discussions or presentations involving multiple people. The Team Table provides style and function with a refined, modern appearance that works with a wide range of office interiors and furniture.