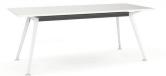

DURABLE, LIGHTWEIGHT aluminium frame.

FEET ADJUST to uneven

floors - be level at all times

Frame system suitable for ROUND, SQUARE or RECTANGLE WORKSURFACES.

4 STANDARD TOP COLOURS: White, Nordic Maple, Silver & Dark Oak - or choose your own! 3 STANDARD TOP SIZES: Ø1200mm, 1800 x 800mm & 2400 x 1200mm.

CO-ORDINATE with CUBIT, ANVIL

or ERGOPLAN for the complete

desking and storage solution.

Silver 300mm Frame - Top Ø1200

White 1300mm Frame - Top 1800 x 800

Black 1900mm Frame - Top 2400 x 1200

Legs available in SILVER, BLACK

& WHITE POWDERCOAT or

POLISHED ALLOY.