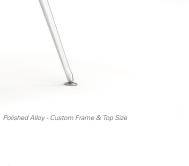

DURABLE, LIGHTWEIGHT aluminium frame.

FEET ADJUST to uneven

floors - be level at all times









Frame system suitable for ROUND, SQUARE or RECTANGLE WORKSURFACES.

4 STANDARD TOP COLOURS: White, Nordic Maple, Silver & Dark Oak - or choose your own! 3 STANDARD TOP SIZES: Ø1200mm, 1800 x 800mm & 2400 x 1200mm.

CO-ORDINATE with CUBIT, ANVIL

or ERGOPLAN for the complete

desking and storage solution.



Silver 300mm Frame - Top Ø1200



White 1300mm Frame - Top 1800 x 800



Black 1900mm Frame - Top 2400 x 1200



## Team Table Frames

- · TMBD30 300mm (suits top length 800 1200 or Ø1200)
- · TMBD13 1300mm (suits top length 1800 2300)
- · TMBD19 1900mm (suits top length 2400 2700)
- · Custom frame sizing on request

## Discussion and decision making spaces.

Whether it be small or large gatherings, Team Table offers the solution. Team's frame system can accommodate for one-on-one meetings to corporate business discussions or presentations involving multiple people. The Team Table provides style and function with a refined, modern appearance that works with a wide range of office interiors and furniture.

Legs available in SILVER, BLACK

& WHITE POWDERCOAT or

POLISHED ALLOY.