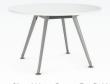

DURABLE, LIGHTWEIGHT aluminium frame.

FEET ADJUST to uneven

floors - be level at all times

Frame system suitable for ROUND, SQUARE or RECTANGLE WORKSURFACES.

4 STANDARD TOP COLOURS: White, Nordic Maple, Silver & Dark Oak - or choose your own! 3 STANDARD TOP SIZES: Ø1200mm, 1800 x 800mm & 2400 x 1200mm.

CO-ORDINATE with CUBIT, ANVIL

or ERGOPLAN for the complete

desking and storage solution.

Silver 300mm Frame - Top Ø1200

White 1300mm Frame - Top 1800 x 800

Black 1900mm Frame - Top 2400 x 1200

## Team Table Frames

- · TMBD30 300mm (suits top length 800 1200 or Ø1200)
- · TMBD13 1300mm (suits top length 1800 2300)
- · TMBD19 1900mm (suits top length 2400 2700)
- · Custom frame sizing on request